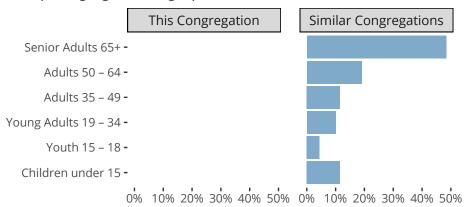

#### Statistical Profile for: Hope Lutheran Church

Billings, MT | Montana District | Last Reporting Year: 2018

Ten Year Trends for the Congregation in Membership and Attendance



The dotted lines represent the average statistics of congregations with similar Confirmed Membership today.

# Comparing Age Demographics of Members



# Attendance and Annual Gains



Similar congregations are other LCMS congregations with similar Confirmed Membership to this congregation.

#### Statistical Profile for: Hope Lutheran Church

Billings, MT | Montana District | Last Reporting Year: 2018

## Financial Comparison with Similar Size Congregations



The curve represents the distribution of congregations with similar Confirmed Membership. The solid blue line represents the value of this congregation's current statistic. The dashed gray line represents the average value among similar congregations.

## Statistical Comparison With District and Synod

| _                             | Value Percentile District Percentile Synod |     |     | _                          | Value Percentile District Percentile Synod |  |  |
|---------