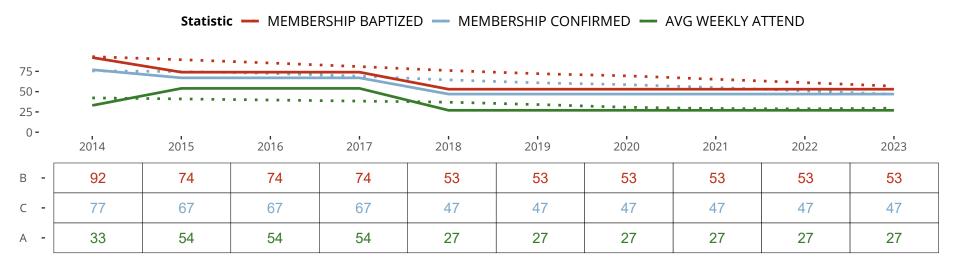

#### Statistical Profile for: Hope Lutheran Church

Billings, MT | Montana District | Last Reporting Year: 2018

Ten Year Trends for the Congregation in Membership and Attendance

The dotted lines represent the average statistics of congregations with similar Confirmed Membership today.