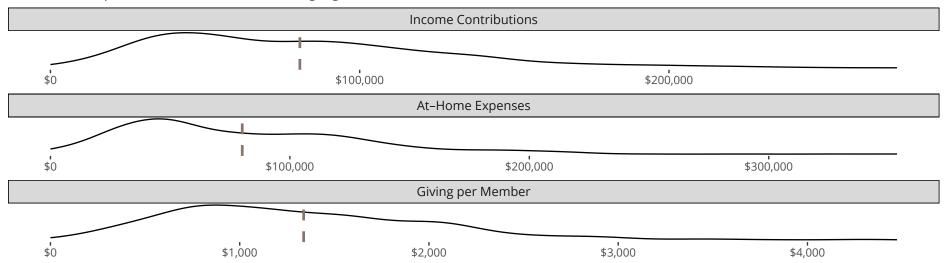

## Financial Comparison with Similar Size Congregations

The curve represents the distribution of congregations with similar Confirmed Membership. The solid blue line represents the value of this congregation's current statistic. The dashed gray line represents the average value among similar congregations.