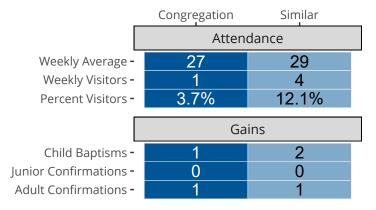

# Attendance and Annual Gains

Similar congregations are other LCMS congregations with similar Confirmed Membership to this congregation.