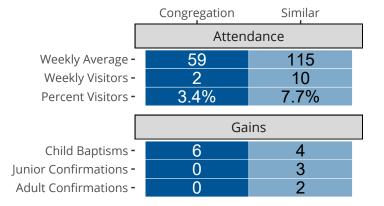

# Attendance and Annual Gains

Similar congregations are other LCMS congregations with similar Confirmed Membership to this congregation.