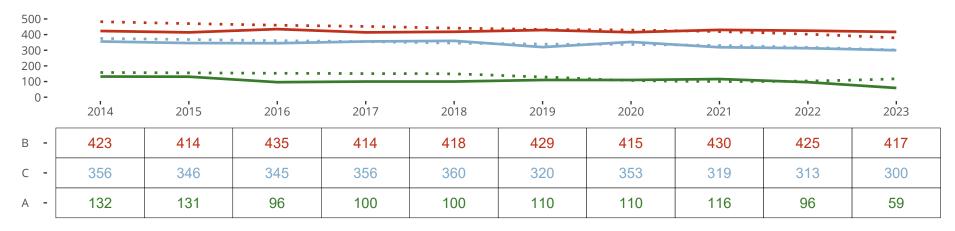

## Ten Year Trends for the Congregation in Membership and Attendance

Statistic — MEMBERSHIP BAPTIZED — MEMBERSHIP CONFIRMED — AVG WEEKLY ATTEND

The dotted lines represent the average statistics of congregations with similar Confirmed Membership today.