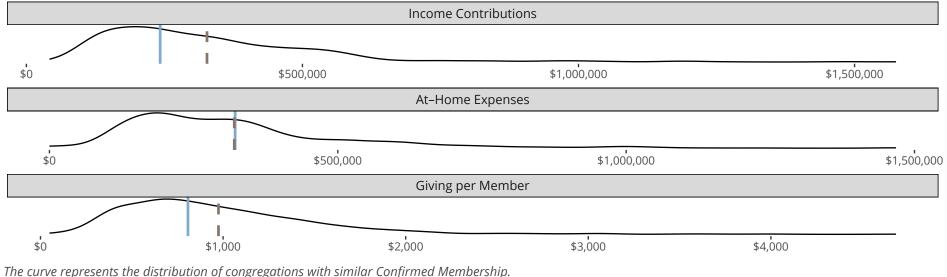

#### Statistical Profile for: Zion Lutheran Church

Plainview, NE | Nebraska District | Last Reporting Year: 2023

*The solid blue line represents the value of this congregation's current statistic.* 

The dashed gray line represents the average value among similar congregations.