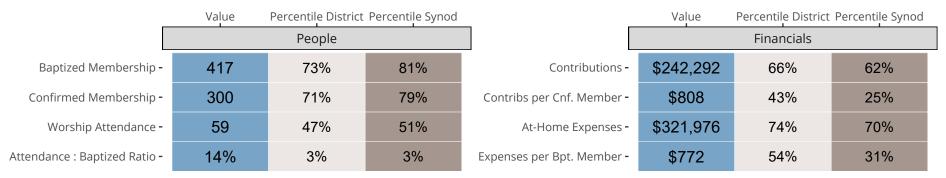

### Statistical Comparison With District and Synod

Percentile is the congregation's rank as a percentage of the whole (e.g. 50% would be the middle ranking and 99% would be the highest).

If any data on this report is missing, it most likely means the data was not reported for the given year.