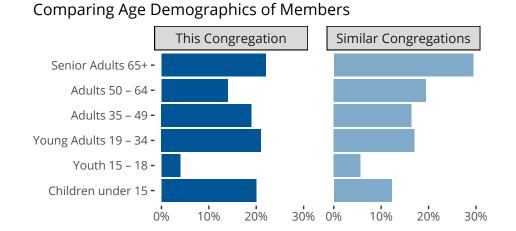

# Attendance and Annual Gains

Similar congregations are other LCMS congregations with similar Confirmed Membership to this congregation.