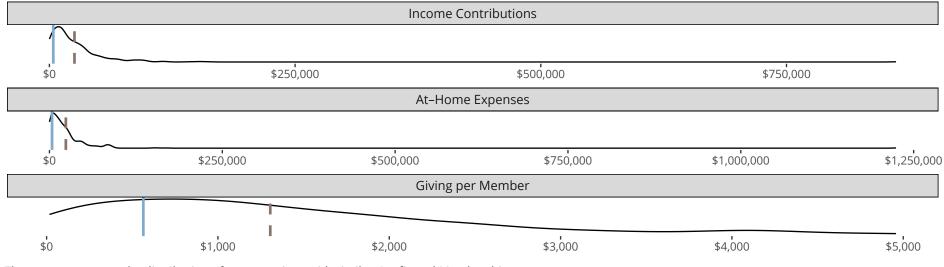

#### Statistical Profile for: Faith Lutheran Church

Gordon, NE | Nebraska District | Last Reporting Year: 2023

The curve represents the distribution of congregations with similar Confirmed Membership. The solid blue line represents the value of this congregation's current statistic. The dashed gray line represents the average value among similar congregations.