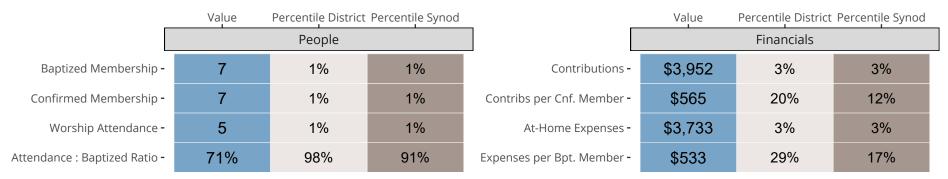

### Statistical Comparison With District and Synod

Percentile is the congregation's rank as a percentage of the whole (e.g. 50% would be the middle ranking and 99% would be the highest).

If any data on this report is missing, it most likely means the data was not reported for the given year.