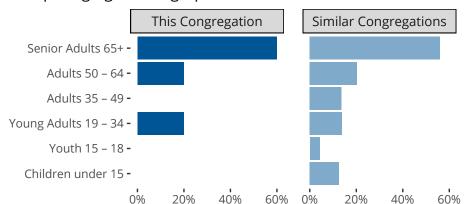

#### Statistical Profile for: Faith Lutheran Church

Gordon, NE | Nebraska District | Last Reporting Year: 2023



Ten Year Trends for the Congregation in Membership and Attendance

The dotted lines represent the average statistics of congregations with similar Confirmed Membership today.



## Comparing Age Demographics of Members

# Attendance and Annual Gains



#### Statistical Profile for: Faith Lutheran Church

Gordon, NE | Nebraska District | Last Reporting Year: 2023





The curve represents the distribution of congregations with similar Confirmed Membership. The solid blue line represents the value of this congregation's current statistic. The dashed gray line represents the average value among similar congregations.

### Statistical Comparison With District and Synod



Percentile is the congregation's rank as a percentage of the whole (e.g. 50% would be the middle ranking and 99% would be the highest).

If any data on this report is missing, it most likely means the data was not reported for the given year.