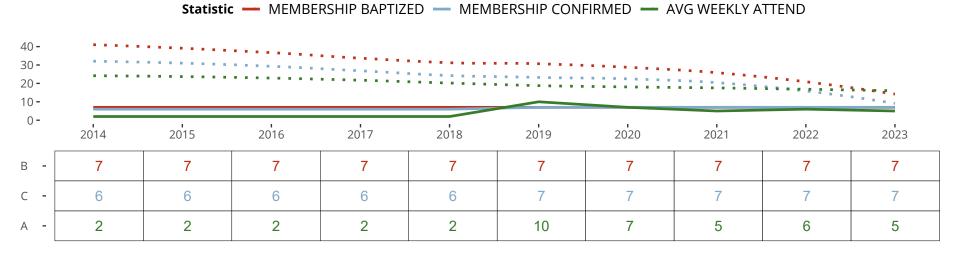

#### Statistical Profile for: Faith Lutheran Church

Gordon, NE | Nebraska District | Last Reporting Year: 2023

Ten Year Trends for the Congregation in Membership and Attendance

The dotted lines represent the average statistics of congregations with similar Confirmed Membership today.