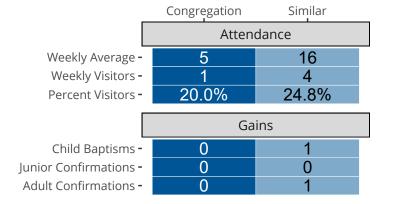

#### Statistical Profile for: Faith Lutheran Church

Gordon, NE | Nebraska District | Last Reporting Year: 2023



Ten Year Trends for the Congregation in Membership and Attendance

The dotted lines represent the average statistics of congregations with similar Confirmed Membership today.



## Comparing Age Demographics of Members

# Attendance and Annual Gains



#### Statistical Profile for: Faith Lutheran Church

Gordon, NE | Nebraska District | Last Reporting Year: 2023





The curve represents the distribution of congregations with similar Confirmed Membership. The solid blue line represents the value of this congregation's current statistic. The dashed gray line represents the average value among similar congregations.

### Statistical Comparison With District and Synod



Percentile is the congregation's rank as a percentage of the whole (e.g. 50% would be the middle ranking and 99% would be the highest).

If any data on this report is missing, it most likely means the data was not reported for the given year.