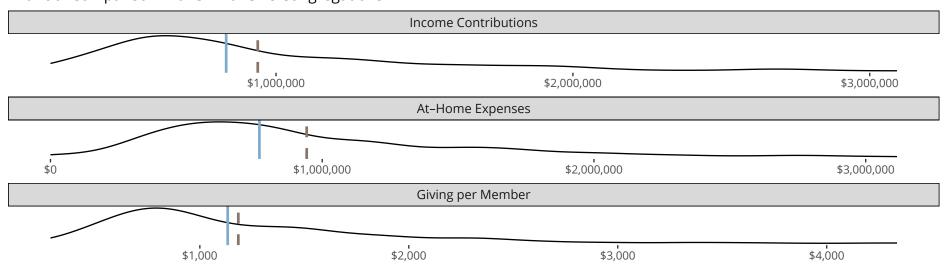

### Financial Comparison with Similar Size Congregations

The curve represents the distribution of congregations with similar Confirmed Membership. The solid blue line represents the value of this congregation's current statistic. The dashed gray line represents the average value among similar congregations.