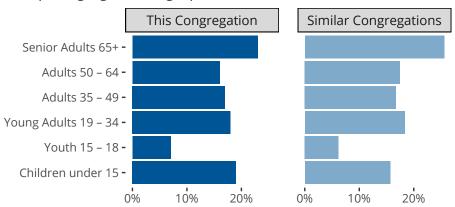

#### Statistical Profile for: First Lutheran Church

Papillion, NE | Nebraska District | Last Reporting Year: 2024

### Ten Year Trends for the Congregation in Membership and Attendance



The dotted lines represent the average statistics of congregations with similar Confirmed Membership today.

# Comparing Age Demographics of Members



# Attendance and Annual Gains



Similar congregations are other LCMS congregations with similar Confirmed Membership to this congregation.

#### Statistical Profile for: First Lutheran Church

Papillion, NE | Nebraska District | Last Reporting Year: 2024

### Financial Comparison with Similar Size Congregations



The curve represents the distribution of congregations with similar Confirmed Membership. The solid blue line represents the value of this congregation's current statistic. The dashed gray line represents the average value among similar congregations.

# Statistical Comparison With District and Synod

| _                             | Value Percentile District Percentile Synod |     |     | _                          | Value Percentile District Percentile Synod |     |     |
|