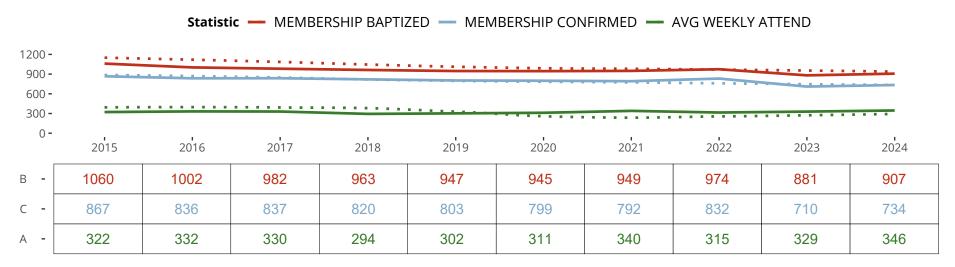

### Ten Year Trends for the Congregation in Membership and Attendance

The dotted lines represent the average statistics of congregations with similar Confirmed Membership today.