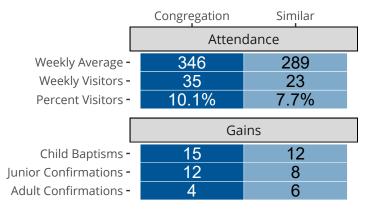

# Attendance and Annual Gains

Similar congregations are other LCMS congregations with similar Confirmed Membership to this congregation.