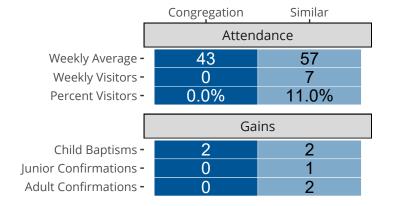

## Attendance and Annual Gains

Similar congregations are other LCMS congregations with similar Confirmed Membership to this congregation.