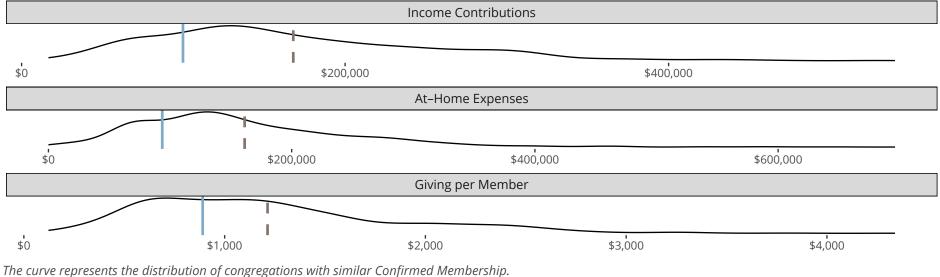

### Statistical Profile for: Trinity Lutheran Church

Schuyler, NE | Nebraska District | Last Reporting Year: 2024

The solid blue line represents the value of this congregation's with similar Confirmed Membershi The solid blue line represents the value of this congregation's current statistic. The dashed gray line represents the average value among similar congregations.