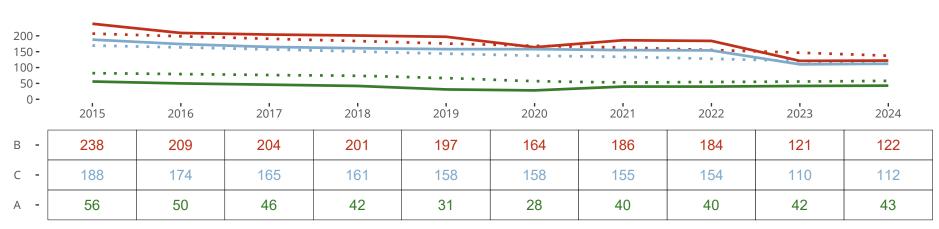

## Ten Year Trends for the Congregation in Membership and Attendance

Statistic — MEMBERSHIP BAPTIZED — MEMBERSHIP CONFIRMED — AVG WEEKLY ATTEND

The dotted lines represent the average statistics of congregations with similar Confirmed Membership today.