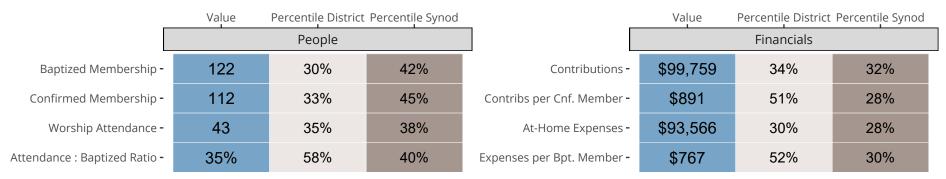

### Statistical Comparison With District and Synod

Percentile is the congregation's rank as a percentage of the whole (e.g. 50% would be the middle ranking and 99% would be the highest).

If any data on this report is missing, it most likely means the data was not reported for the given year.