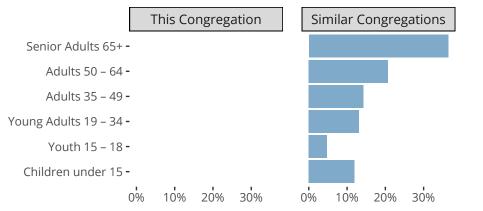

#### Statistical Profile for: Trinity Lutheran Church

Schuyler, NE | Nebraska District | Last Reporting Year: 2024

## Ten Year Trends for the Congregation in Membership and Attendance



Statistic — MEMBERSHIP BAPTIZED — MEMBERSHIP CONFIRMED — AVG WEEKLY ATTEND

The dotted lines represent the average statistics of congregations with similar Confirmed Membership today.

# Comparing Age Demographics of Members



## Attendance and Annual Gains



Similar congregations are other LCMS congregations with similar Confirmed Membership to this congregation.

### Statistical Profile for: Trinity Lutheran Church

Schuyler, NE | Nebraska District | Last Reporting Year: 2024





The solid blue line represents the value of this congregation's with similar Confirmed Membershi The solid blue line represents the value of this congregation's current statistic. The dashed gray line represents the average value among similar congregations.

### Statistical Comparison With District and Synod



Percentile is the congregation's rank as a percentage of the whole (e.g. 50% would be the middle ranking and 99% would be the highest).

If any data on this report is missing, it most likely means the data was not reported