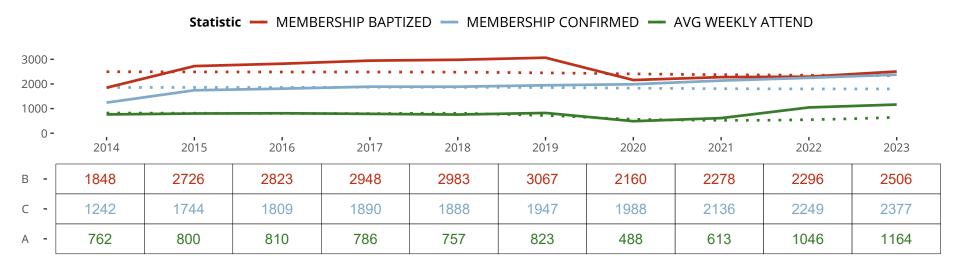

## Ten Year Trends for the Congregation in Membership and Attendance

The dotted lines represent the average statistics of congregations with similar Confirmed Membership today.