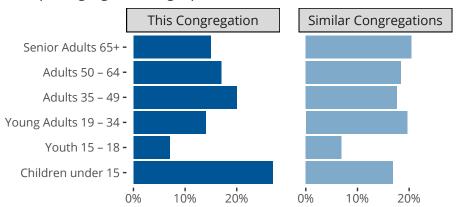

#### Statistical Profile for: Our Savior Lutheran Church

Norfolk, NE | Nebraska District | Last Reporting Year: 2023

## Ten Year Trends for the Congregation in Membership and Attendance



The dotted lines represent the average statistics of congregations with similar Confirmed Membership today.

## Comparing Age Demographics of Members



# Attendance and Annual Gains



Similar congregations are other LCMS congregations with similar Confirmed Membership to this congregation.

#### Statistical Profile for: Our Savior Lutheran Church

Norfolk, NE | Nebraska District | Last Reporting Year: 2023

## Financial Comparison with Similar Size Congregations



The curve represents the distribution of congregations with similar Confirmed Membership. The solid blue line represents the value of this congregation's current statistic. The dashed gray line represents the average value among similar congregations.

## Statistical Comparison With District and Synod

| _                             | Value Percentile District Percentile Synod |     |     | _                          | Value Percentile District Percentile Synod |     |