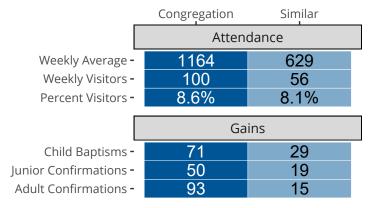

# Attendance and Annual Gains

Similar congregations are other LCMS congregations with similar Confirmed Membership to this congregation.