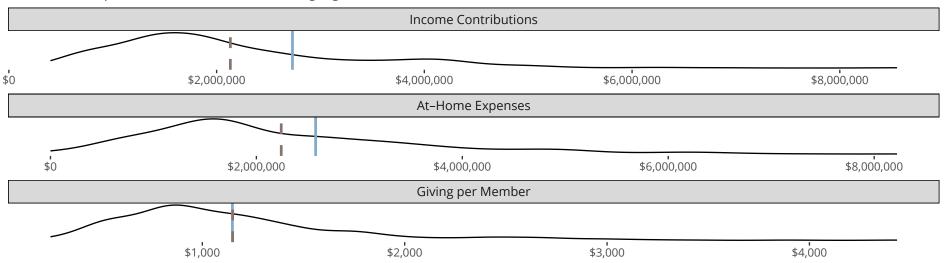

## Financial Comparison with Similar Size Congregations

The curve represents the distribution of congregations with similar Confirmed Membership. The solid blue line represents the value of this congregation's current statistic. The dashed gray line represents the average value among similar congregations.