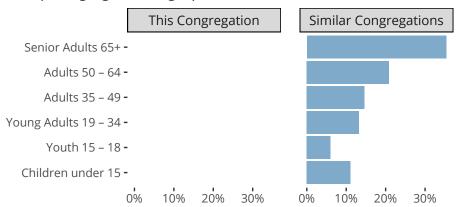

#### Statistical Profile for: Mount Olive Lutheran Church

Norfolk, NE | Nebraska District | Last Reporting Year: 2023

## Ten Year Trends for the Congregation in Membership and Attendance



The dotted lines represent the average statistics of congregations with similar Confirmed Membership today.

# Comparing Age Demographics of Members



## Attendance and Annual Gains



Similar congregations are other LCMS congregations with similar Confirmed Membership to this congregation.

Norfolk, NE | Nebraska District | Last Reporting Year: 2023

## Financial Comparison with Similar Size Congregations



The curve represents the distribution of congregations with similar Confirmed Membership. The solid blue line represents the value of this congregation's current statistic. The dashed gray line represents the average value among similar congregations.

## Statistical Comparison With District and Synod

| _                             | Value Percentile District Percentile Synod |     |     | _                          | Value Percentile District Percentile Synod |  |  |
|-------------------------------|----------------------------