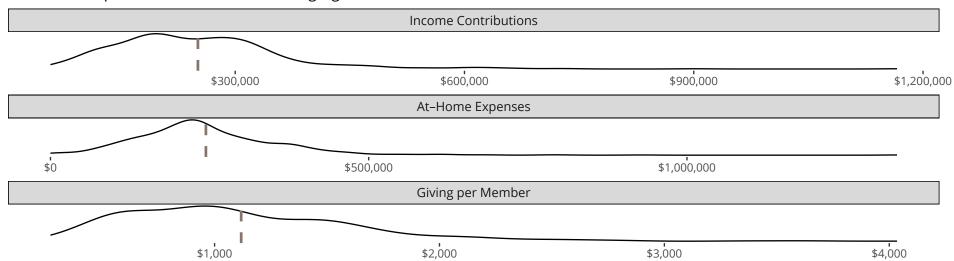

## Financial Comparison with Similar Size Congregations

The curve represents the distribution of congregations with similar Confirmed Membership. The solid blue line represents the value of this congregation's current statistic. The dashed gray line represents the average value among similar congregations.