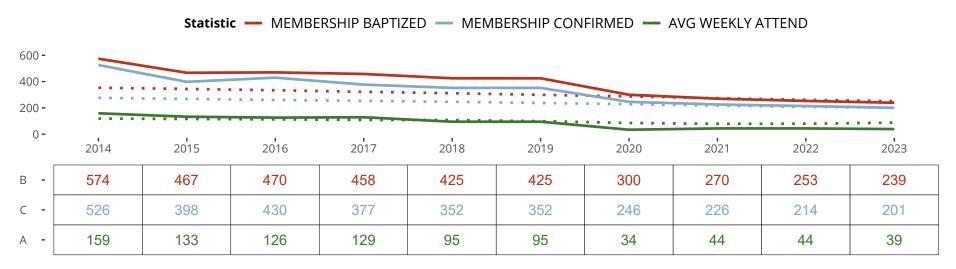

## Ten Year Trends for the Congregation in Membership and Attendance

The dotted lines represent the average statistics of congregations with similar Confirmed Membership today.