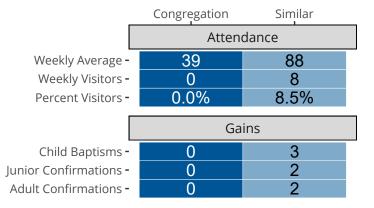

## Attendance and Annual Gains

Similar congregations are other LCMS congregations with similar Confirmed Membership to this congregation.

Norfolk, NE | Nebraska District | Last Reporting Year: 2023