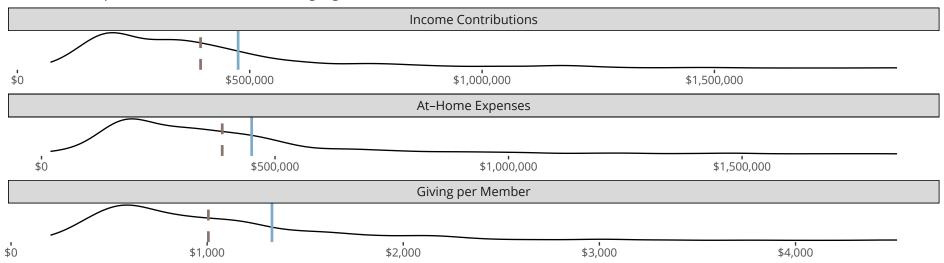

### Financial Comparison with Similar Size Congregations

The curve represents the distribution of congregations with similar Confirmed Membership. The solid blue line represents the value of this congregation's current statistic.

The dashed gray line represents the average value among similar congregations.