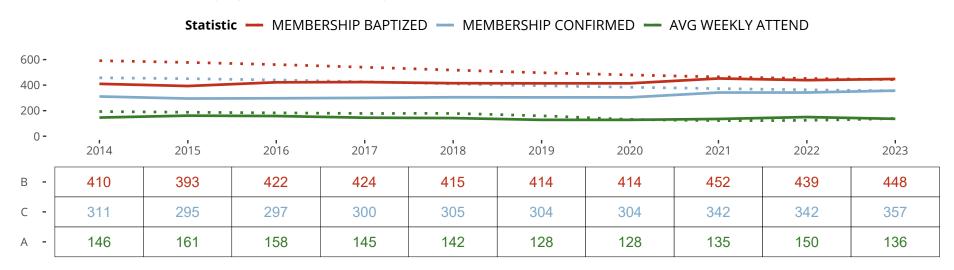

#### Statistical Profile for: Our Redeemer Lutheran Church

Staplehurst, NE | Nebraska District | Last Reporting Year: 2023

Ten Year Trends for the Congregation in Membership and Attendance

The dotted lines represent the average statistics of congregations with similar Confirmed Membership today.