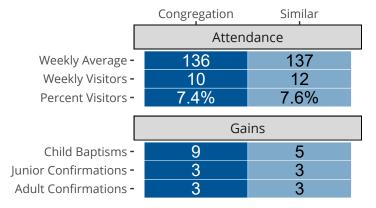

# Attendance and Annual Gains

Similar congregations are other LCMS congregations with similar Confirmed Membership to this congregation.