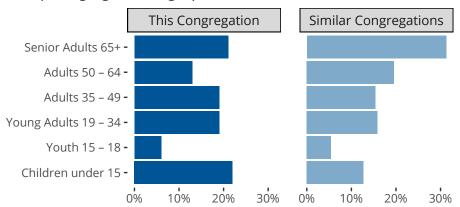

#### Statistical Profile for: Our Redeemer Lutheran Church

Staplehurst, NE | Nebraska District | Last Reporting Year: 2023

Ten Year Trends for the Congregation in Membership and Attendance



The dotted lines represent the average statistics of congregations with similar Confirmed Membership today.

# Comparing Age Demographics of Members



# Attendance and Annual Gains



Similar congregations are other LCMS congregations with similar Confirmed Membership to this congregation.

#### Statistical Profile for: Our Redeemer Lutheran Church

Staplehurst, NE | Nebraska District | Last Reporting Year: 2023

### Financial Comparison with Similar Size Congregations



The curve represents the distribution of congregations with similar Confirmed Membership. The solid blue line represents the value of this congregation's current statistic.

The dashed gray line represents the average value among similar congregations.

## Statistical Comparison With District and Synod

| _                             | Value Percentile District Percentile Synod |     |     | _                          | Value Percentile District Percentile Synod |