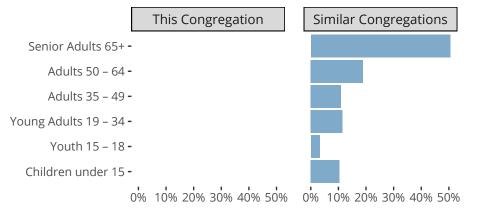

#### Statistical Profile for: Bingham Lutheran Church

Bingham, NE | Nebraska District | Last Reporting Year: 2023



Ten Year Trends for the Congregation in Membership and Attendance

The dotted lines represent the average statistics of congregations with similar Confirmed Membership today.

# Comparing Age Demographics of Members



# Attendance and Annual Gains



Similar congregations are other LCMS congregations with similar Confirmed Membership to this congregation.

#### Statistical Profile for: Bingham Lutheran Church

Bingham, NE | Nebraska District | Last Reporting Year: 2023



Financial Comparison with Similar Size Congregations

*The curve represents the distribution of congregations with similar Confirmed Membership. The solid blue line represents the value of this congregation's current statistic. The dashed gray line represents the average value among similar congregations.* 

### Statistical Comparison With District and Synod



Percentile is the congregation's rank as a percentage of the whole (e.g. 50% would be the middle ranking and 99% would be the highest).

If any data on this report is missing,