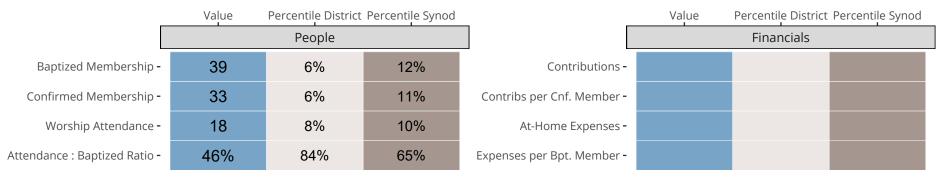

### Statistical Comparison With District and Synod

Percentile is the congregation's rank as a percentage of the whole (e.g. 50% would be the middle ranking and 99% would be the highest).

If any data on this report is missing, it most likely means the data was not reported for the given year.