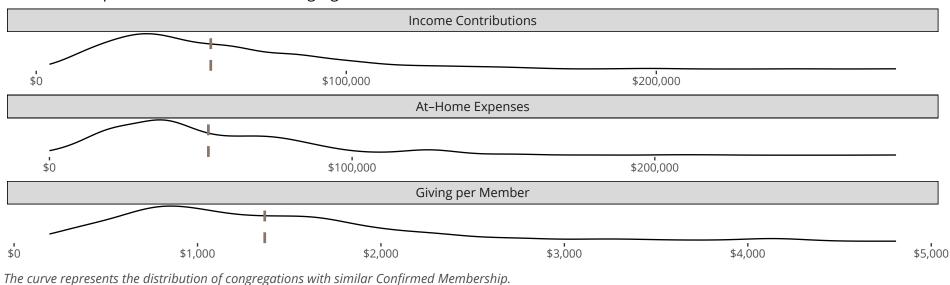

#### Statistical Profile for: Bingham Lutheran Church

Bingham, NE | Nebraska District | Last Reporting Year: 2023

Financial Comparison with Similar Size Congregations

*The curve represents the distribution of congregations with similar Confirmed Membership. The solid blue line represents the value of this congregation's current statistic. The dashed gray line represents the average value among similar congregations.* 