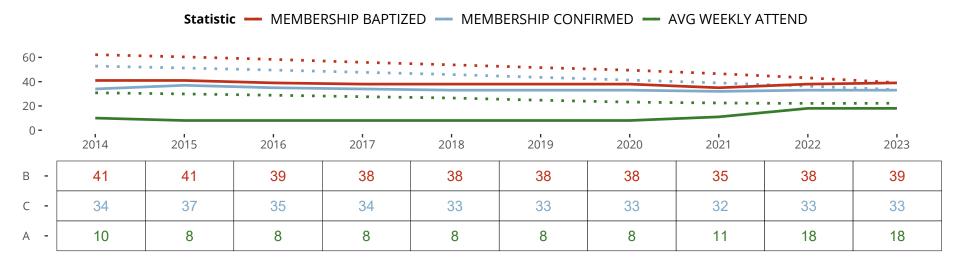

#### Statistical Profile for: Bingham Lutheran Church

Bingham, NE | Nebraska District | Last Reporting Year: 2023

Ten Year Trends for the Congregation in Membership and Attendance

The dotted lines represent the average statistics of congregations with similar Confirmed Membership today.