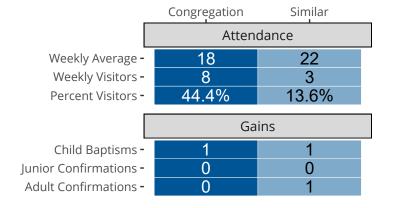

# Attendance and Annual Gains

Similar congregations are other LCMS congregations with similar Confirmed Membership to this congregation.