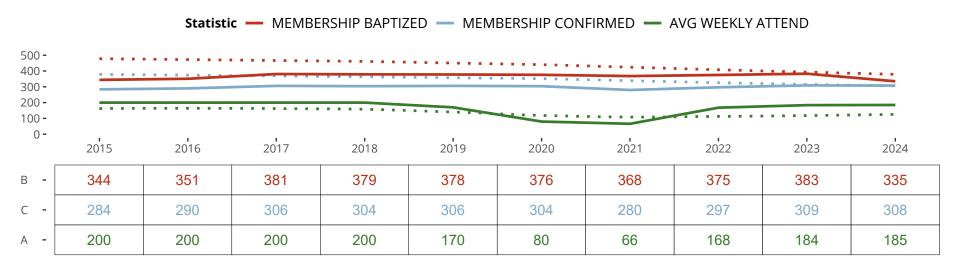

#### Ten Year Trends for the Congregation in Membership and Attendance

The dotted lines represent the average statistics of congregations with similar Confirmed Membership today.