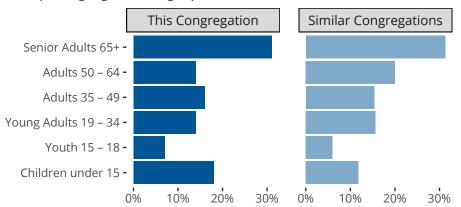

#### Statistical Profile for: Faith Lutheran Church

York, NE | Nebraska District | Last Reporting Year: 2024

#### Ten Year Trends for the Congregation in Membership and Attendance



The dotted lines represent the average statistics of congregations with similar Confirmed Membership today.

# Comparing Age Demographics of Members



## Attendance and Annual Gains



Similar congregations are other LCMS congregations with similar Confirmed Membership to this congregation.

#### Statistical Profile for: Faith Lutheran Church

York, NE | Nebraska District | Last Reporting Year: 2024

#### Financial Comparison with Similar Size Congregations



The curve represents the distribution of congregations with similar Confirmed Membership. The solid blue line represents the value of this congregation's current statistic. The dashed gray line represents the average value among similar congregations.

## Statistical Comparison With District and Synod

| _                             | Value Percentile District Percentile Synod |     |     | _                          | Value Percentile District Percentile Synod |     |     |
|--