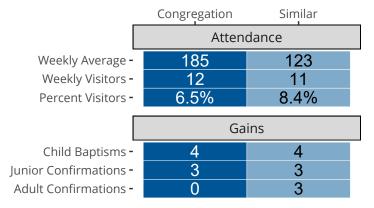

## Attendance and Annual Gains

Similar congregations are other LCMS congregations with similar Confirmed Membership to this congregation.