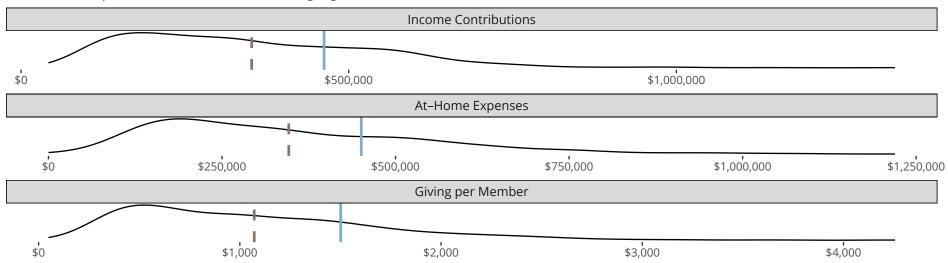

#### Financial Comparison with Similar Size Congregations

The curve represents the distribution of congregations with similar Confirmed Membership. The solid blue line represents the value of this congregation's current statistic. The dashed gray line represents the average value among similar congregations.