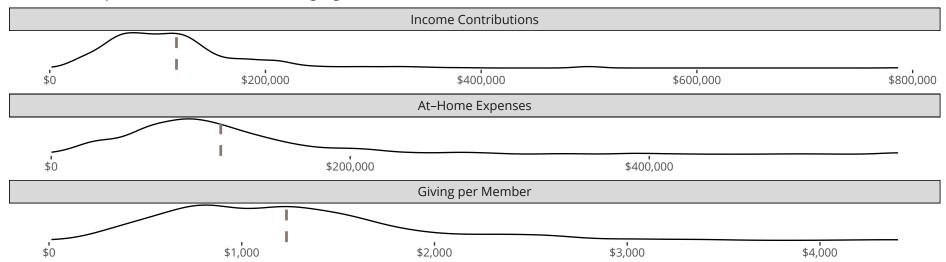

#### Financial Comparison with Similar Size Congregations

The curve represents the distribution of congregations with similar Confirmed Membership. The solid blue line represents the value of this congregation's current statistic. The dashed gray line represents the average value among similar congregations.