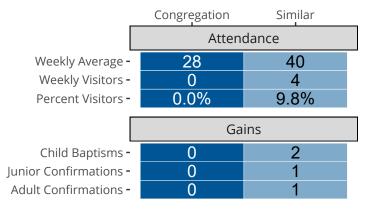

## Attendance and Annual Gains

Similar congregations are other LCMS congregations with similar Confirmed Membership to this congregation.

Graniteville, VT | New England District | Last Reporting Year: 2023