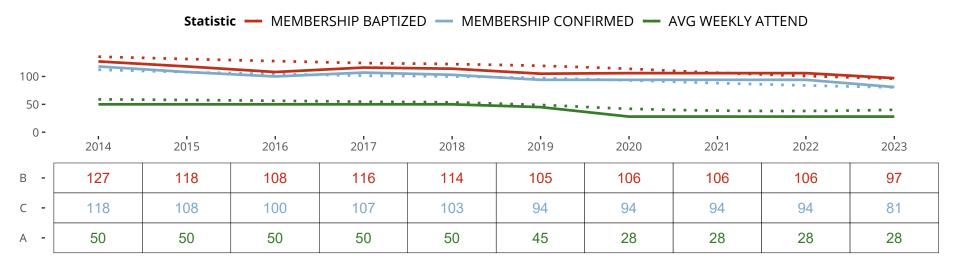

#### Statistical Profile for: Williamstown Lutheran Church

Graniteville, VT | New England District | Last Reporting Year: 2023

Ten Year Trends for the Congregation in Membership and Attendance

The dotted lines represent the average statistics of congregations with similar Confirmed Membership today.