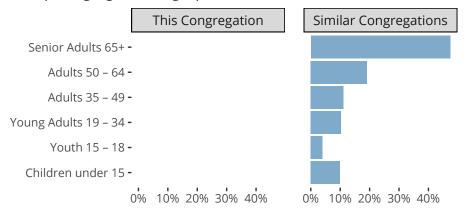

#### Statistical Profile for: Williamstown Lutheran Church

Graniteville, VT | New England District | Last Reporting Year: 2023

Ten Year Trends for the Congregation in Membership and Attendance



The dotted lines represent the average statistics of congregations with similar Confirmed Membership today.

# Comparing Age Demographics of Members



## Attendance and Annual Gains



Similar congregations are other LCMS congregations with similar Confirmed Membership to this congregation.

Graniteville, VT | New England District | Last Reporting Year: 2023

#### Financial Comparison with Similar Size Congregations



The curve represents the distribution of congregations with similar Confirmed Membership. The solid blue line represents the value of this congregation's current statistic. The dashed gray line represents the average value among similar congregations.

## Statistical Comparison With District and Synod

| _                             | Value Percentile District Percentile Synod |     |     | _                          | Value Percentile District Percentile Synod |  |  |
|-------------------------------|------------------