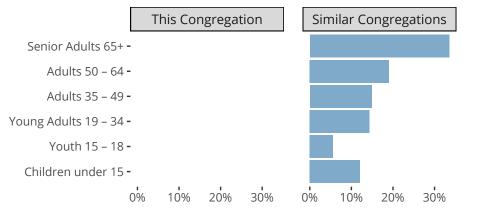

# Comparing Age Demographics of Members

# Attendance and Annual Gains

Similar congregations are other LCMS congregations with similar Confirmed Membership to this congregation.