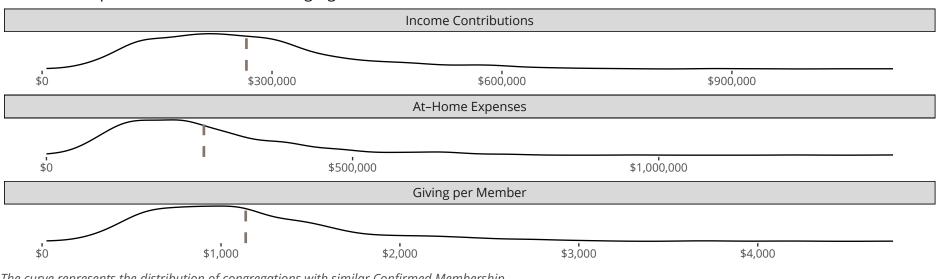

#### Statistical Profile for: Zion Lutheran Church

Wallingford, CT | New England District | Last Reporting Year: 2023

Financial Comparison with Similar Size Congregations

The curve represents the distribution of congregations with similar Confirmed Membership. The solid blue line represents the value of this congregation's current statistic. The dashed gray line represents the average value among similar congregations.