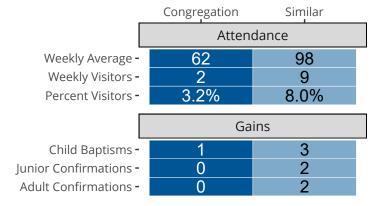

# Attendance and Annual Gains

Similar congregations are other LCMS congregations with similar Confirmed Membership to this congregation.