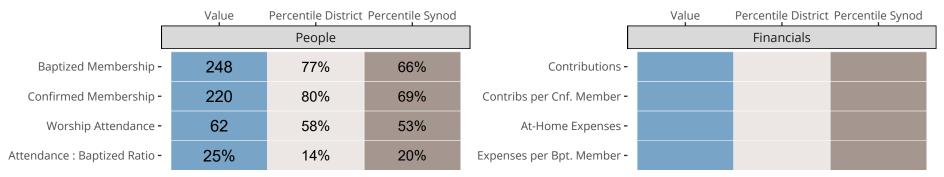

## Statistical Comparison With District and Synod

Percentile is the congregation's rank as a percentage of the whole (e.g. 50% would be the middle ranking and 99% would be the highest).

If any data on this report is missing, it most likely means the data was not reported for the given year.