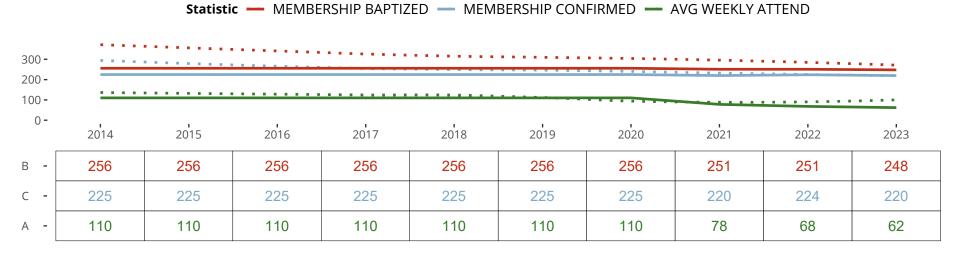

### Ten Year Trends for the Congregation in Membership and Attendance

The dotted lines represent the average statistics of congregations with similar Confirmed Membership today.