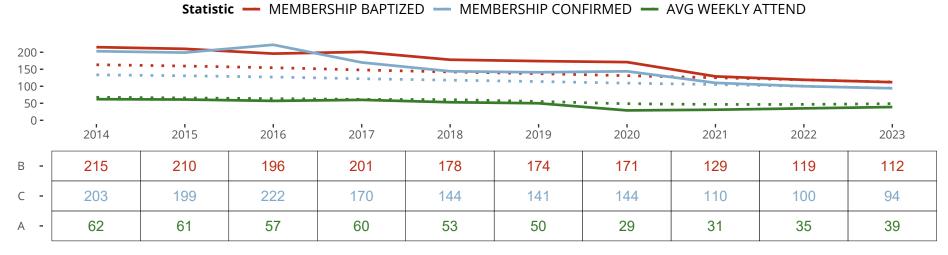

#### Statistical Profile for: Trinity Lutheran Church

Ashaway, RI | New England District | Last Reporting Year: 2023

Ten Year Trends for the Congregation in Membership and Attendance

The dotted lines represent the average statistics of congregations with similar Confirmed Membership today.