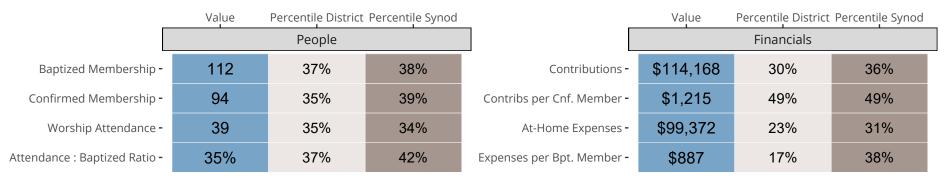

### Statistical Comparison With District and Synod

Percentile is the congregation's rank as a percentage of the whole (e.g. 50% would be the middle ranking and 99% would be the highest).

If any data on this report is missing, it most likely means the data was not reported for the given year.