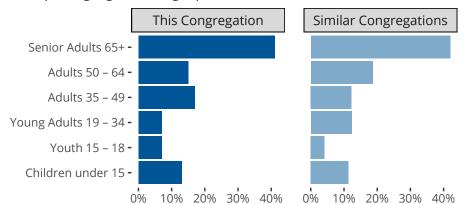

#### Statistical Profile for: Trinity Lutheran Church

Ashaway, RI | New England District | Last Reporting Year: 2023



Ten Year Trends for the Congregation in Membership and Attendance

The dotted lines represent the average statistics of congregations with similar Confirmed Membership today.



# Comparing Age Demographics of Members

## Attendance and Annual Gains



### Statistical Profile for: Trinity Lutheran Church

Ashaway, RI | New England District | Last Reporting Year: 2023





*The solid blue line represents the value of this congregation's current statistic.* 

The dashed gray line represents the average value among similar congregations.

### Statistical Comparison With District and Synod



Percentile is the congregation's rank as a percentage of the whole (e.g. 50% would be the middle ranking and 99% would be the highest).

If any data on this report is missing, it most likely means the data was not reported for the given year.