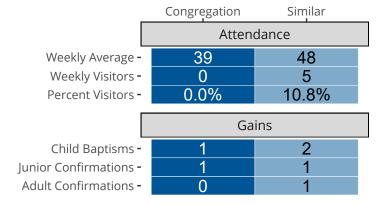

#### Statistical Profile for: Trinity Lutheran Church

Ashaway, RI | New England District | Last Reporting Year: 2023



Ten Year Trends for the Congregation in Membership and Attendance

The dotted lines represent the average statistics of congregations with similar Confirmed Membership today.



# Comparing Age Demographics of Members

## Attendance and Annual Gains



### Statistical Profile for: Trinity Lutheran Church

Ashaway, RI | New England District | Last Reporting Year: 2023





*The solid blue line represents the value of this congregation's current statistic.* 

The dashed gray line represents the average value among similar congregations.

### Statistical Comparison With District and Synod



Percentile is the congregation's rank as a percentage of the whole (e.g. 50% would be the middle ranking and 99% would be the highest).

If any data on this report is missing, it most likely means the data was not reported for the given year.