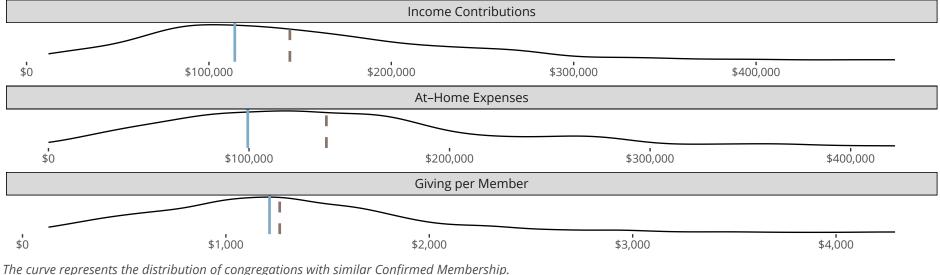

### Statistical Profile for: Trinity Lutheran Church

Ashaway, RI | New England District | Last Reporting Year: 2023

*The solid blue line represents the value of this congregation's current statistic.* 

The dashed gray line represents the average value among similar congregations.