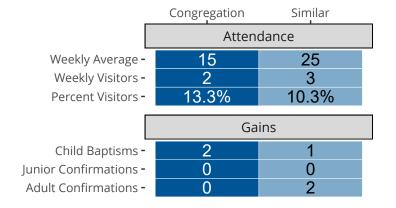

### Statistical Profile for: Saint Paul Lutheran Church

Naugatuck, CT | New England District | Last Reporting Year: 2022

#### Statistic — MEMBERSHIP BAPTIZED — MEMBERSHIP CONFIRMED — AVG WEEKLY ATTEND 80 -**-**40 -20 -0-в -C -A -

Ten Year Trends for the Congregation in Membership and Attendance

The dotted lines represent the average statistics of congregations with similar Confirmed Membership today.

# Comparing Age Demographics of Members



# Attendance and Annual Gains



### Statistical Profile for: Saint Paul Lutheran Church

Naugatuck, CT | New England District | Last Reporting Year: 2022



## Financial Comparison with Similar Size Congregations

The curve represents the distribution of congregations with similar Confirmed Membership. The solid blue line represents the value of this congregation's current statistic. The dashed gray line represents the average value among similar congregations.

## Statistical Comparison With District and Synod



Percentile is the congregation's rank as a percentage of the whole (e.g. 50% would be the middle ranking and 99% would be the highest).

If any data on this report is missing, it most likely means the data was not reported for the given year.