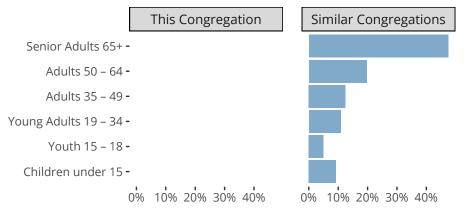

### Statistical Profile for: Saint Paul Lutheran Church

Naugatuck, CT | New England District | Last Reporting Year: 2022

#### Statistic — MEMBERSHIP BAPTIZED — MEMBERSHIP CONFIRMED — AVG WEEKLY ATTEND 80 -**-**40 -20 -0-в -C -A -

Ten Year Trends for the Congregation in Membership and Attendance

The dotted lines represent the average statistics of congregations with similar Confirmed Membership today.

# Comparing Age Demographics of Members



# Attendance and Annual Gains



### Statistical Profile for: Saint Paul Lutheran Church

Naugatuck, CT | New England District | Last Reporting Year: 2022



## Financial Comparison with Similar Size Congregations

The curve represents the distribution of congregations with similar Confirmed Membership. The solid blue line represents the value of this congregation's current statistic. The dashed gray line represents the average value among similar congregations.

## Statistical Comparison With District and Synod



Percentile is the congregation's rank as a percentage of the whole (e.g. 50% would be the middle ranking and 99% would be the highest).

If any data on this report is missing, it most likely means the data was not reported for the given year.