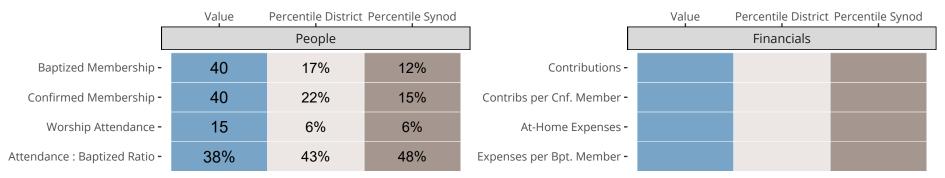

## Statistical Comparison With District and Synod

Percentile is the congregation's rank as a percentage of the whole (e.g. 50% would be the middle ranking and 99% would be the highest).

If any data on this report is missing, it most likely means the data was not reported for the given year.