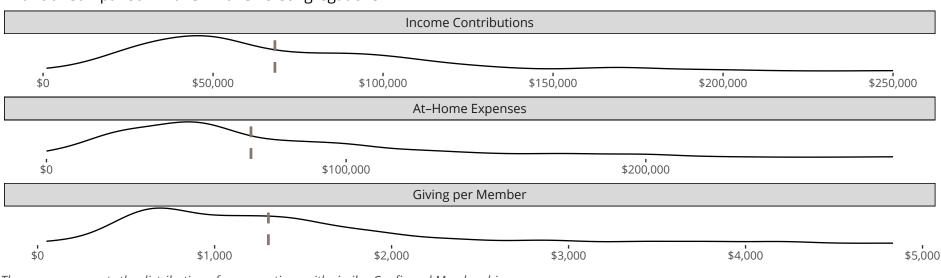

## Financial Comparison with Similar Size Congregations

The curve represents the distribution of congregations with similar Confirmed Membership. The solid blue line represents the value of this congregation's current statistic. The dashed gray line represents the average value among similar congregations.