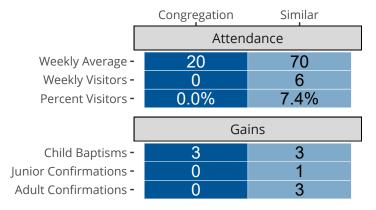

## Attendance and Annual Gains

Similar congregations are other LCMS congregations with similar Confirmed Membership to this congregation.

New Britain, CT | New England District | Last Reporting Year: 2023