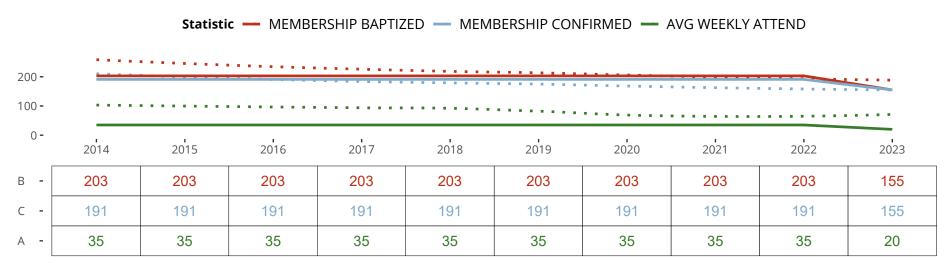

#### Statistical Profile for: Saint Matthew Lutheran Church

New Britain, CT | New England District | Last Reporting Year: 2023

Ten Year Trends for the Congregation in Membership and Attendance

The dotted lines represent the average statistics of congregations with similar Confirmed Membership today.