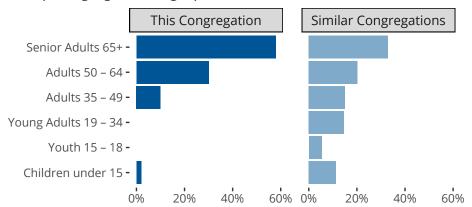

#### Statistical Profile for: Saint Matthew Lutheran Church

New Britain, CT | New England District | Last Reporting Year: 2023

Ten Year Trends for the Congregation in Membership and Attendance



The dotted lines represent the average statistics of congregations with similar Confirmed Membership today.

# Comparing Age Demographics of Members



## Attendance and Annual Gains



Similar congregations are other LCMS congregations with similar Confirmed Membership to this congregation.

New Britain, CT | New England District | Last Reporting Year: 2023

#### Financial Comparison with Similar Size Congregations



The curve represents the distribution of congregations with similar Confirmed Membership. The solid blue line represents the value of this congregation's current statistic. The dashed gray line represents the average value among similar congregations.

### Statistical Comparison With District and Synod

| _                             | Value Percentile District Percentile Synod |     |     |                            | Value Percentile District Percentile Synod |  |  |
|-------------------------------|------------------