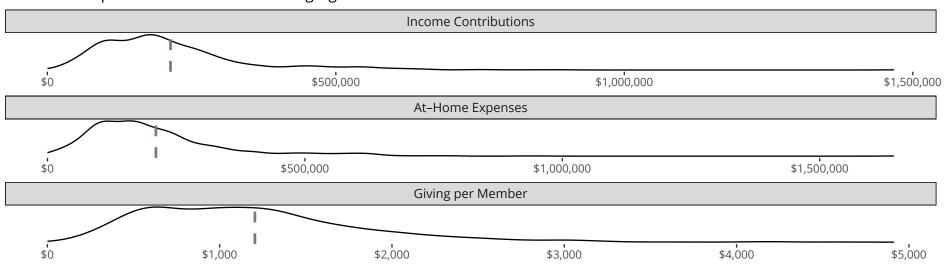

#### Financial Comparison with Similar Size Congregations

The curve represents the distribution of congregations with similar Confirmed Membership. The solid blue line represents the value of this congregation's current statistic. The dashed gray line represents the average value among similar congregations.