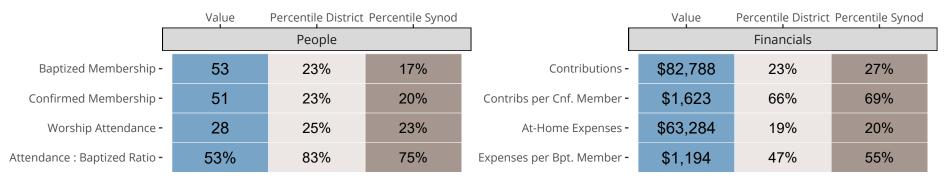

## Statistical Comparison With District and Synod

Percentile is the congregation's rank as a percentage of the whole (e.g. 50% would be the middle ranking and 99% would be the highest).

If any data on this report is missing, it most likely means the data was not reported for the given year.