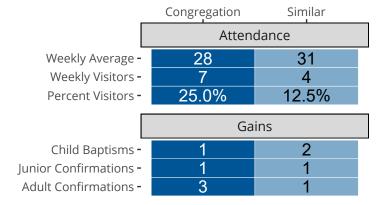

## Attendance and Annual Gains

Similar congregations are other LCMS congregations with similar Confirmed Membership to this congregation.