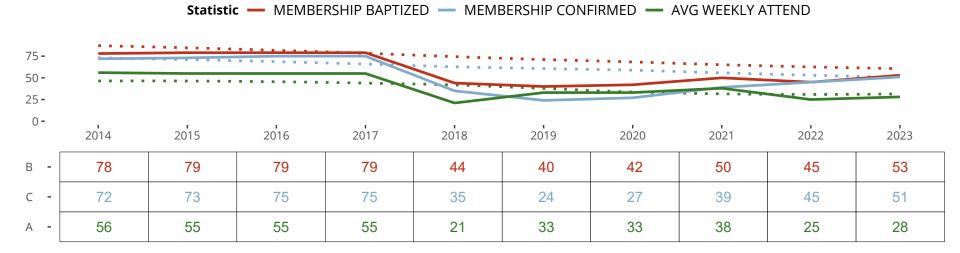

Statistical Profile for: Faith Lutheran Church

Groton, CT | New England District | Last Reporting Year: 2023

The dotted lines represent the average statistics of congregations with similar Confirmed Membership today.