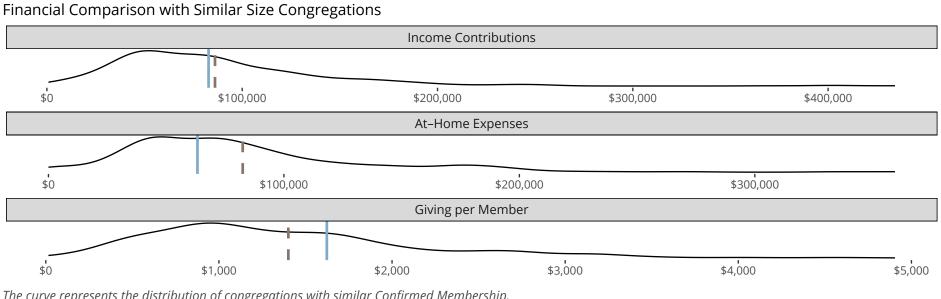

## Statistical Profile for: Faith Lutheran Church

Groton, CT | New England District | Last Reporting Year: 2023

The curve represents the distribution of congregations with similar Confirmed Membership. The solid blue line represents the value of this congregation's current statistic. The dashed gray line represents the average value among similar congregations.