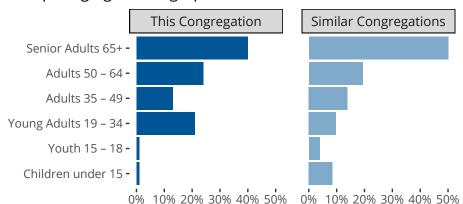

Statistical Profile for: Faith Lutheran Church

Groton, CT | New England District | Last Reporting Year: 2023





The dotted lines represent the average statistics of congregations with similar Confirmed Membership today.



## Comparing Age Demographics of Members

## Attendance and Annual Gains



Similar congregations are other LCMS congregations with similar Confirmed Membership to this congregation.

## Statistical Profile for: Faith Lutheran Church

Groton, CT | New England District | Last Reporting Year: 2023



The curve represents the distribution of congregations with similar Confirmed Membership. The solid blue line represents the value of this congregation's current statistic. The dashed gray line represents the average value among similar congregations.

## Statistical Comparison With District and Synod



Percentile is the congregation's rank as a percentage of the whole (e.g. 50% would be the middle ranking and 99% would be the highest).

If any data on this report is missing, it most likely m