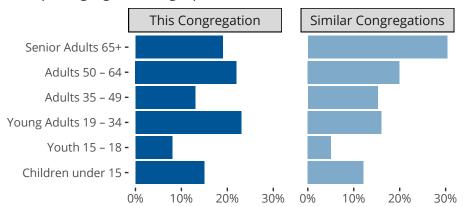

#### Statistical Profile for: Our Savior Lutheran Church

South Windsor, CT | New England District | Last Reporting Year: 2023

## Ten Year Trends for the Congregation in Membership and Attendance



The dotted lines represent the average statistics of congregations with similar Confirmed Membership today.

# Comparing Age Demographics of Members



### Attendance and Annual Gains



Similar congregations are other LCMS congregations with similar Confirmed Membership to this congregation.

#### Statistical Profile for: Our Savior Lutheran Church

South Windsor, CT | New England District | Last Reporting Year: 2023

#### Financial Comparison with Similar Size Congregations



The curve represents the distribution of congregations with similar Confirmed Membership. The solid blue line represents the value of this congregation's current statistic. The dashed gray line represents the average value among similar congregations.

## Statistical Comparison With District and Synod

| _                             | Value Percentile District Percentile Synod |     |     | _                          | Value Percentile District Percentile Synod