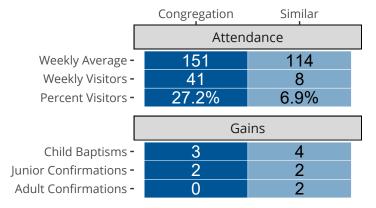

### Attendance and Annual Gains

Similar congregations are other LCMS congregations with similar Confirmed Membership to this congregation.