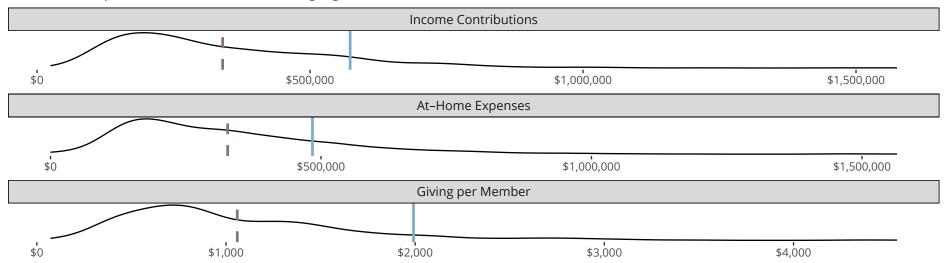

#### Financial Comparison with Similar Size Congregations

The curve represents the distribution of congregations with similar Confirmed Membership. The solid blue line represents the value of this congregation's current statistic. The dashed gray line represents the average value among similar congregations.