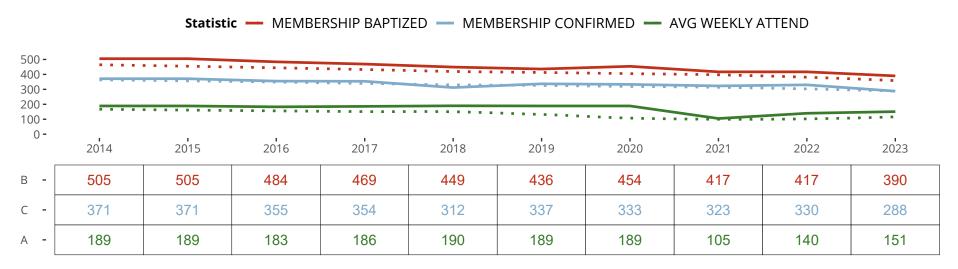

## Ten Year Trends for the Congregation in Membership and Attendance

The dotted lines represent the average statistics of congregations with similar Confirmed Membership today.