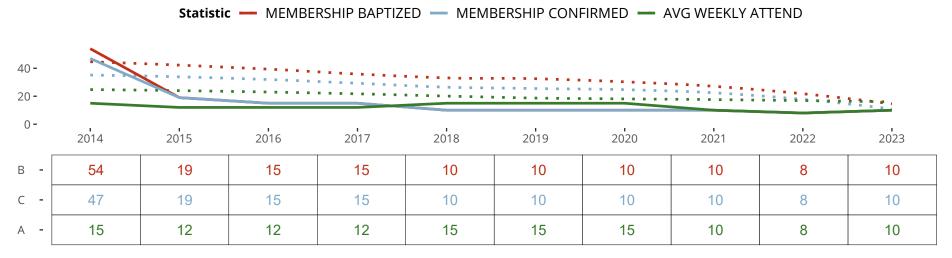

#### Statistical Profile for: The Lutheran Church of Our Redeemer

New London, CT | New England District | Last Reporting Year: 2023

Ten Year Trends for the Congregation in Membership and Attendance

The dotted lines represent the average statistics of congregations with similar Confirmed Membership today.