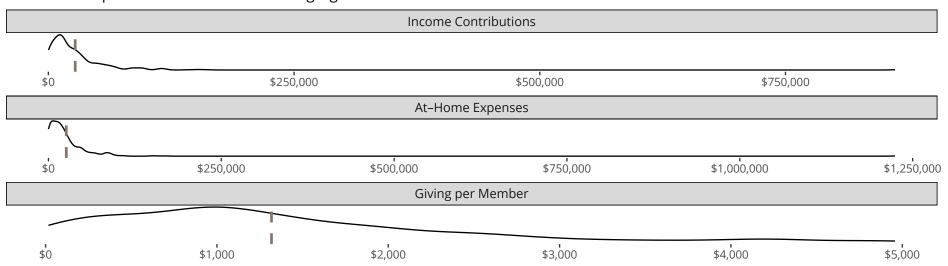

### Financial Comparison with Similar Size Congregations

The curve represents the distribution of congregations with similar Confirmed Membership. The solid blue line represents the value of this congregation's current statistic. The dashed gray line represents the average value among similar congregations.