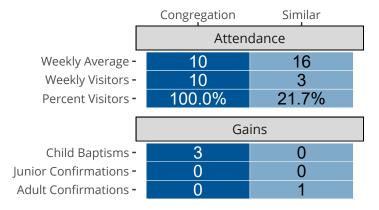

## Attendance and Annual Gains

Similar congregations are other LCMS congregations with similar Confirmed Membership to this congregation.