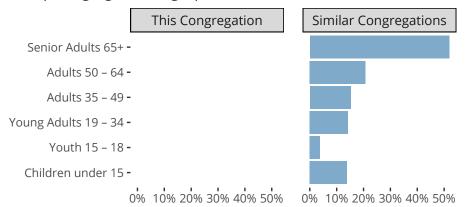

#### Statistical Profile for: The Lutheran Church of Our Redeemer

New London, CT | New England District | Last Reporting Year: 2023

Ten Year Trends for the Congregation in Membership and Attendance



The dotted lines represent the average statistics of congregations with similar Confirmed Membership today.

# Comparing Age Demographics of Members



## Attendance and Annual Gains



Similar congregations are other LCMS congregations with similar Confirmed Membership to this congregation.

#### Statistical Profile for: The Lutheran Church of Our Redeemer

New London, CT | New England District | Last Reporting Year: 2023

### Financial Comparison with Similar Size Congregations



The curve represents the distribution of congregations with similar Confirmed Membership. The solid blue line represents the value of this congregation's current statistic. The dashed gray line represents the average value among similar congregations.

## Statistical Comparison With District and Synod

| _                             | Value  | Percentile District | Percentile Synod | _                          | Value Percentile District Percentile Synod |