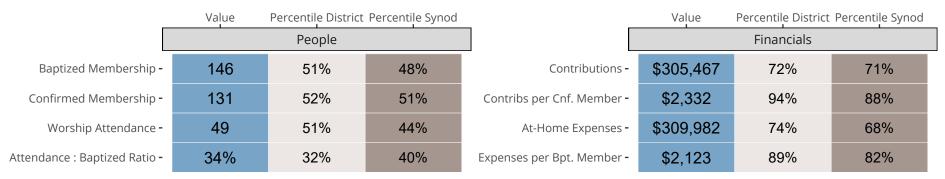

## Statistical Comparison With District and Synod

Percentile is the congregation's rank as a percentage of the whole (e.g. 50% would be the middle ranking and 99% would be the highest).

If any data on this report is missing, it most likely means the data was not reported for the given year.