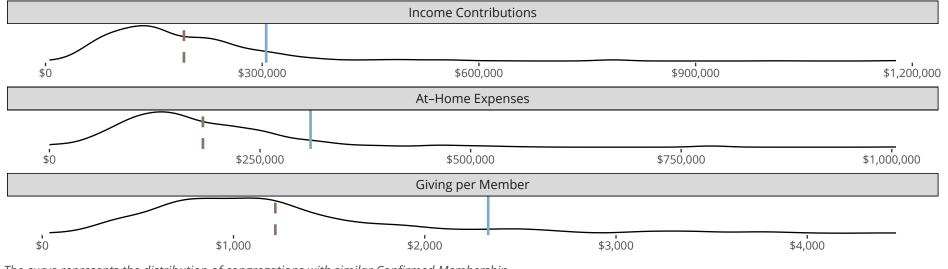

## Statistical Profile for: Saint Lukes Lutheran Church

Dedham, MA | New England District | Last Reporting Year: 2023

The curve represents the distribution of congregations with similar Confirmed Membership. The solid blue line represents the value of this congregation's current statistic. The dashed gray line represents the average value among similar congregations.