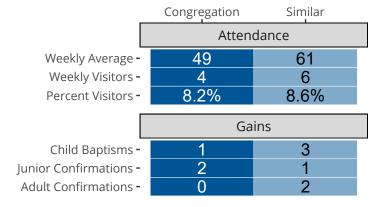

## Attendance and Annual Gains

Similar congregations are other LCMS congregations with similar Confirmed Membership to this congregation.