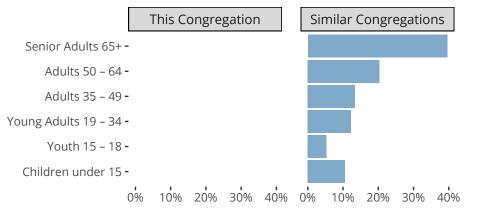

Statistical Profile for: Saint Lukes Lutheran Church

Dedham, MA | New England District | Last Reporting Year: 2023





The dotted lines represent the average statistics of congregations with similar Confirmed Membership today.

## Comparing Age Demographics of Members



## Attendance and Annual Gains



Similar congregations are other LCMS congregations with similar Confirmed Membership to this congregation.

## Statistical Profile for: Saint Lukes Lutheran Church

Dedham, MA | New England District | Last Reporting Year: 2023





The curve represents the distribution of congregations with similar Confirmed Membership. The solid blue line represents the value of this congregation's current statistic. The dashed gray line represents the average value among similar congregations.

## Statistical Comparison With District and Synod



Percentile is the congregation's rank as a percentage of the whole (e.g. 50% would be the middle ranking and 99% would be the highest).

If any data on this report is missing, it most likely means the data was not reported for