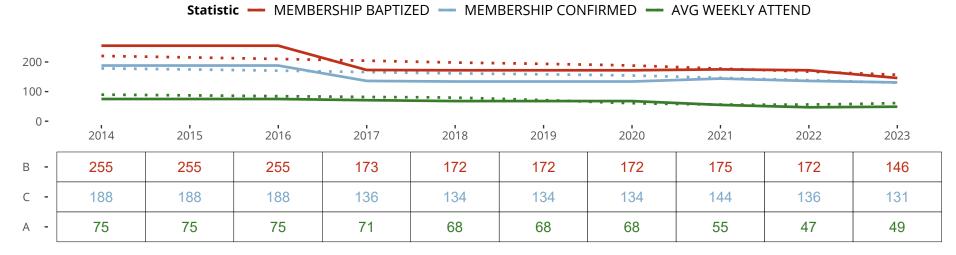

Statistical Profile for: Saint Lukes Lutheran Church

Dedham, MA | New England District | Last Reporting Year: 2023

The dotted lines represent the average statistics of congregations with similar Confirmed Membership today.

## Statistical Profile for: Saint Lukes Lutheran Church

Dedham, MA | New England District | Last Reporting Year: 2023

The curve represents the distribution of congregations with similar Confirmed Membership. The solid blue line represents the value of this congregation's current statistic. The dashed gray line represents the average value among similar congregations.