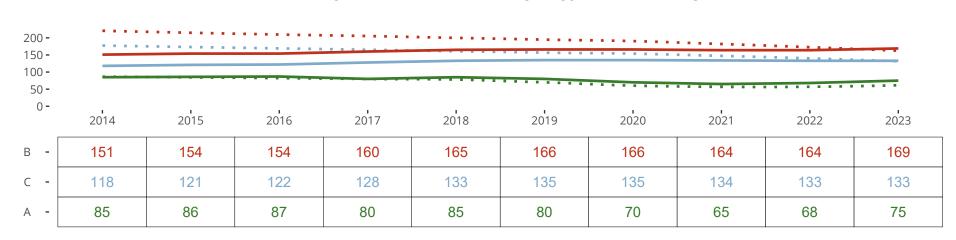

#### Ten Year Trends for the Congregation in Membership and Attendance

Statistic — MEMBERSHIP BAPTIZED — MEMBERSHIP CONFIRMED — AVG WEEKLY ATTEND

The dotted lines represent the average statistics of congregations with similar Confirmed Membership today.