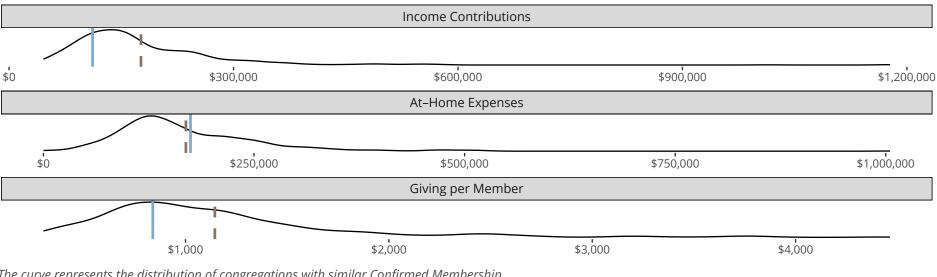

The curve represents the distribution of congregations with similar Confirmed Membership. The solid blue line represents the value of this congregation's current statistic. The dashed gray line represents the average value among similar congregations.