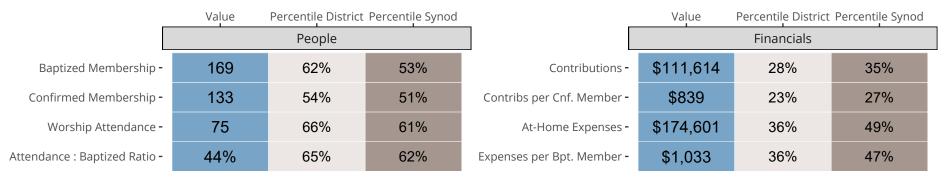

## Statistical Comparison With District and Synod

Percentile is the congregation's rank as a percentage of the whole (e.g. 50% would be the middle ranking and 99% would be the highest).

If any data on this report is missing, it most likely means the data was not reported for the given year.