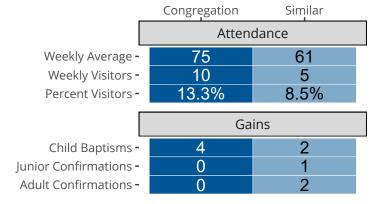

# Attendance and Annual Gains

Similar congregations are other LCMS congregations with similar Confirmed Membership to this congregation.

Quincy, MA | New England District | Last Reporting Year: 2023

Financial Comparison with Similar Size Congregations