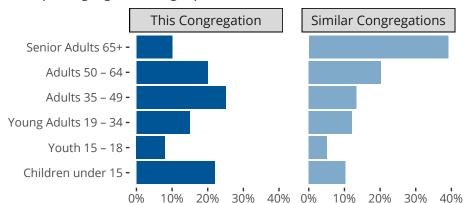

#### Statistical Profile for: Wollaston Lutheran Church

Quincy, MA | New England District | Last Reporting Year: 2023

#### Ten Year Trends for the Congregation in Membership and Attendance



Statistic — MEMBERSHIP BAPTIZED — MEMBERSHIP CONFIRMED — AVG WEEKLY ATTEND

The dotted lines represent the average statistics of congregations with similar Confirmed Membership today.



## Comparing Age Demographics of Members

# Attendance and Annual Gains



Similar congregations are other LCMS congregations with similar Confirmed Membership to this congregation.

Quincy, MA | New England District | Last Reporting Year: 2023

Financial Comparison with Similar Size Congregations



The curve represents the distribution of congregations with similar Confirmed Membership. The solid blue line represents the value of this congregation's current statistic. The dashed gray line represents the average value among similar congregations.

## Statistical Comparison With District and Synod



Percentile is the congregation's rank as a percentage of the whole (e.g. 50% would be the middle ranking and 99% would be the highest).

If any data on this report is missing, it most likely