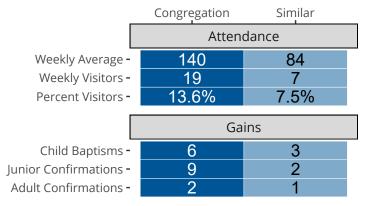

# Attendance and Annual Gains

Similar congregations are other LCMS congregations with similar Confirmed Membership to this congregation.