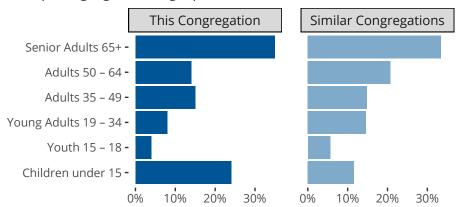

### Statistical Profile for: Our Savior Lutheran Church

Westminster, MA | New England District | Last Reporting Year: 2023

Ten Year Trends for the Congregation in Membership and Attendance



The dotted lines represent the average statistics of congregations with similar Confirmed Membership today.

# Comparing Age Demographics of Members



# Attendance and Annual Gains



Similar congregations are other LCMS congregations with similar Confirmed Membership to this congregation.

#### Statistical Profile for: Our Savior Lutheran Church

Westminster, MA | New England District | Last Reporting Year: 2023

## Financial Comparison with Similar Size Congregations



The curve represents the distribution of congregations with similar Confirmed Membership. The solid blue line represents the value of this congregation's current statistic. The dashed gray line represents the average value among similar congregations.

## Statistical Comparison With District and Synod

| _                             | Value Percentile District Percentile Synod |     |     | _                          | Value Percentile District Percentile Synod |