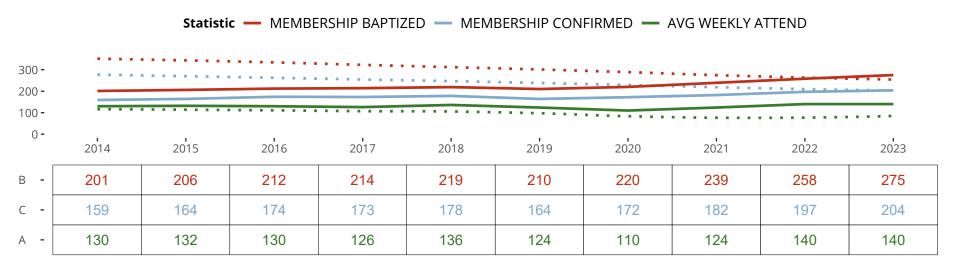

### Statistical Profile for: Our Savior Lutheran Church

Westminster, MA | New England District | Last Reporting Year: 2023

Ten Year Trends for the Congregation in Membership and Attendance

The dotted lines represent the average statistics of congregations with similar Confirmed Membership today.