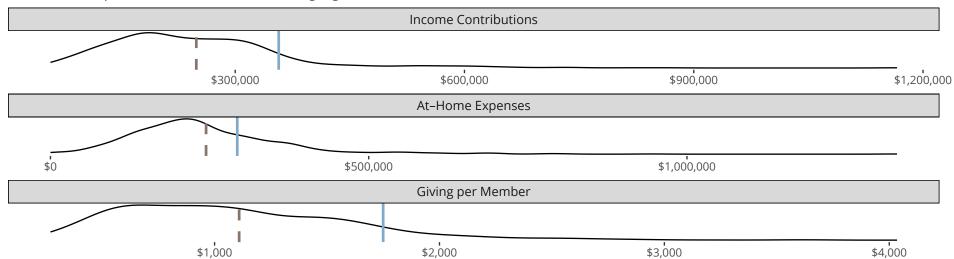

## Financial Comparison with Similar Size Congregations

The curve represents the distribution of congregations with similar Confirmed Membership. The solid blue line represents the value of this congregation's current statistic. The dashed gray line represents the average value among similar congregations.