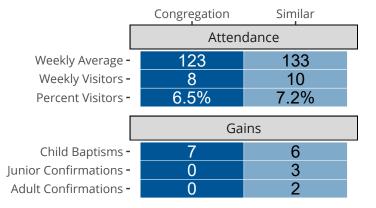

## Attendance and Annual Gains

Similar congregations are other LCMS congregations with similar Confirmed Membership to this congregation.