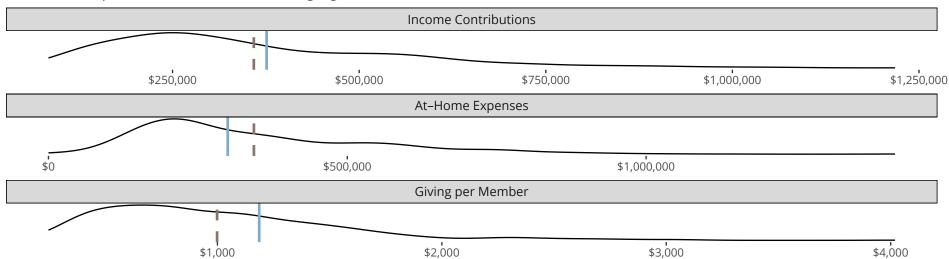

# Financial Comparison with Similar Size Congregations

The curve represents the distribution of congregations with similar Confirmed Membership. The solid blue line represents the value of this congregation's current statistic. The dashed gray line represents the average value among similar congregations.