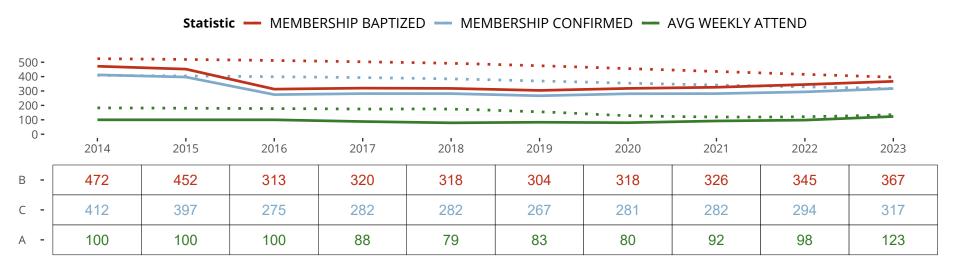

# Ten Year Trends for the Congregation in Membership and Attendance

The dotted lines represent the average statistics of congregations with similar Confirmed Membership today.