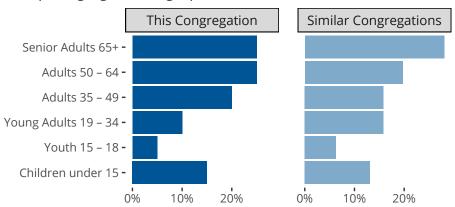

### Statistical Profile for: Christ The King Lutheran Church

Newtown, CT | New England District | Last Reporting Year: 2023

# Ten Year Trends for the Congregation in Membership and Attendance



The dotted lines represent the average statistics of congregations with similar Confirmed Membership today.

# Comparing Age Demographics of Members



## Attendance and Annual Gains



Similar congregations are other LCMS congregations with similar Confirmed Membership to this congregation.

### Statistical Profile for: Christ The King Lutheran Church

Newtown, CT | New England District | Last Reporting Year: 2023

# Financial Comparison with Similar Size Congregations



The curve represents the distribution of congregations with similar Confirmed Membership. The solid blue line represents the value of this congregation's current statistic. The dashed gray line represents the average value among similar congregations.

### Statistical Comparison With District and Synod

| _                             | Value Percentile District Percentile Synod |     |     |                            | Value Percentile District Percentile Synod |