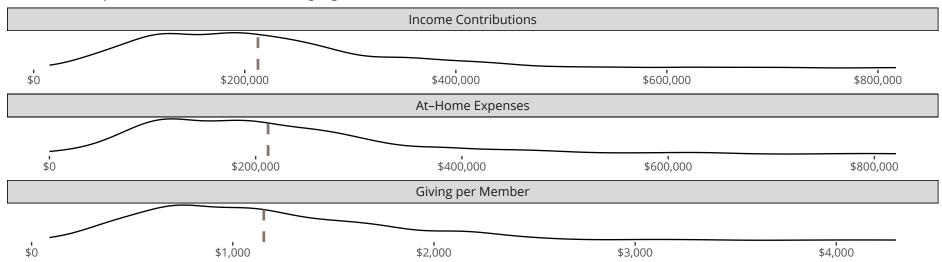

# Financial Comparison with Similar Size Congregations

The curve represents the distribution of congregations with similar Confirmed Membership. The solid blue line represents the value of this congregation's current statistic. The dashed gray line represents the average value among similar congregations.