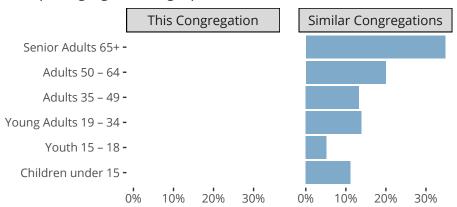

#### Statistical Profile for: The Lutheran Church Of The Savior

Bedford, MA | New England District | Last Reporting Year: 2023

# Ten Year Trends for the Congregation in Membership and Attendance



The dotted lines represent the average statistics of congregations with similar Confirmed Membership today.

# Comparing Age Demographics of Members



# Attendance and Annual Gains



Similar congregations are other LCMS congregations with similar Confirmed Membership to this congregation.

#### Statistical Profile for: The Lutheran Church Of The Savior

Bedford, MA | New England District | Last Reporting Year: 2023

# Financial Comparison with Similar Size Congregations



The curve represents the distribution of congregations with similar Confirmed Membership. The solid blue line represents the value of this congregation's current statistic. The dashed gray line represents the average value among similar congregations.

# Statistical Comparison With District and Synod

| _                             | Value Percentile District Percentile Synod |     |     |                            | Value Percentile District Percentile Synod |  |