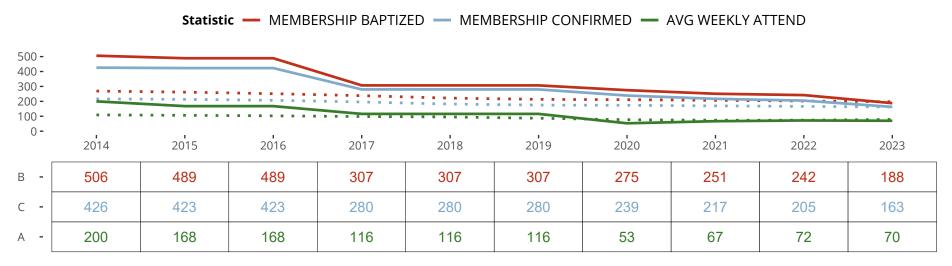

# Ten Year Trends for the Congregation in Membership and Attendance

The dotted lines represent the average statistics of congregations with similar Confirmed Membership today.