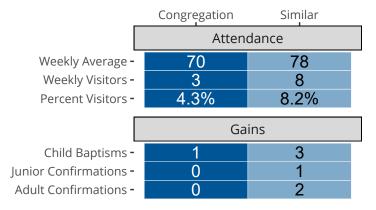

# Attendance and Annual Gains

Similar congregations are other LCMS congregations with similar Confirmed Membership to this congregation.