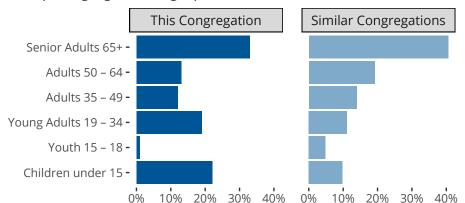

#### Statistical Profile for: Christ Lutheran Church

Amston, CT | New England District | Last Reporting Year: 2022





The dotted lines represent the average statistics of congregations with similar Confirmed Membership today.



## Comparing Age Demographics of Members

# Attendance and Annual Gains



Similar congregations are other LCMS congregations with similar Confirmed Membership to this congregation.

#### Statistical Profile for: Christ Lutheran Church

Amston, CT | New England District | Last Reporting Year: 2022





The curve represents the distribution of congregations with similar Confirmed Membership. The solid blue line represents the value of this congregation's current statistic. The dashed gray line represents the average value among similar congregations.

### Statistical Comparison With District and Synod



Percentile is the congregation's rank as a percentage of the whole (e.g. 50% would be the middle ranking and 99% would be the highest).

If any data on this report is missing, it most lik