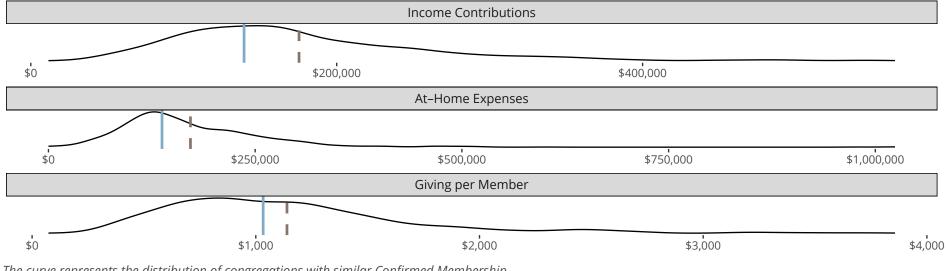

#### Statistical Profile for: Christ Lutheran Church

Amston, CT | New England District | Last Reporting Year: 2022

The curve represents the distribution of congregations with similar Confirmed Membership. The solid blue line represents the value of this congregation's current statistic. The dashed gray line represents the average value among similar congregations.