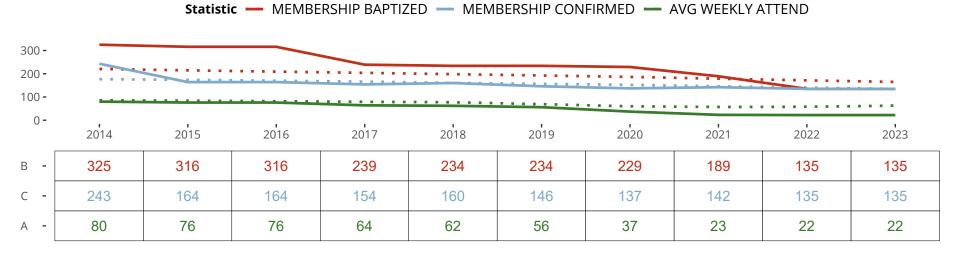

#### Statistical Profile for: Christ Lutheran Church

Amston, CT | New England District | Last Reporting Year: 2022

The dotted lines represent the average statistics of congregations with similar Confirmed Membership today.