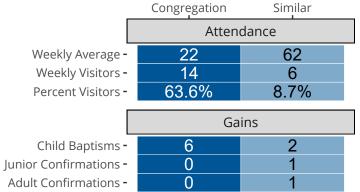

# Attendance and Annual Gains

Similar congregations are other LCMS congregations with similar Confirmed Membership to this congregation.