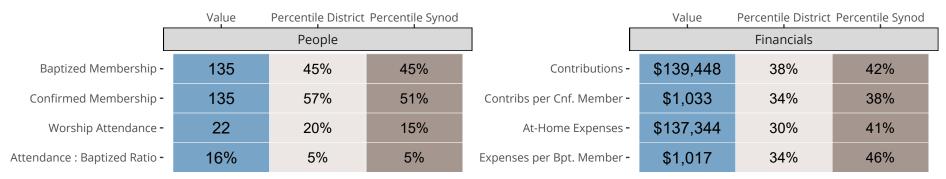

### Statistical Comparison With District and Synod

Percentile is the congregation's rank as a percentage of the whole (e.g. 50% would be the middle ranking and 99% would be the highest).

If any data on this report is missing, it most likely means the data was not reported for the given year.