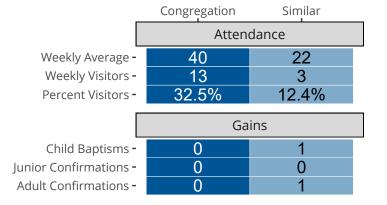

### Statistical Profile for: Faith Lutheran Church



## Ten Year Trends for the Congregation in Membership and Attendance

The dotted lines represent the average statistics of congregations with similar Confirmed Membership today.



# Comparing Age Demographics of Members

# Attendance and Annual Gains



# Statistic — MEMBERSHIP BAPTIZED — MEMBERSHIP CONFIRMED — AVG WEEKLY ATTEND

Similar congregations are other LCMS congregations with similar Confirmed Membership to this congregation.

### Statistical Profile for: Faith Lutheran Church

YERINGTON, NV | California/Nevada/Hawaii District | Last Reporting Year: 2023



Financial Comparison with Similar Size Congregations

The curve represents the distribution of congregations with similar Confirmed Membership. The solid blue line represents the value of this congregation's current statistic. The dashed gray line represents the average value among similar congregations.

## Statistical Comparison With District and Synod



Percentile is the congregation's rank as a percentage of the whole (e.g. 50% would be the middle ranking and 99% would