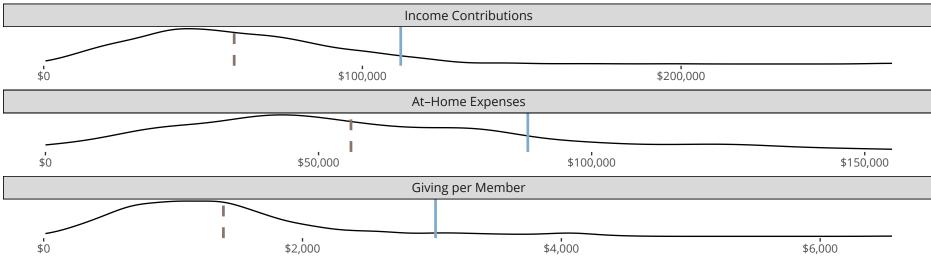

### Statistical Profile for: Faith Lutheran Church

YERINGTON, NV | California/Nevada/Hawaii District | Last Reporting Year: 2023

Financial Comparison with Similar Size Congregations

The curve represents the distribution of congregations with similar Confirmed Membership. The solid blue line represents the value of this congregation's current statistic. The dashed gray line represents the average value among similar congregations.