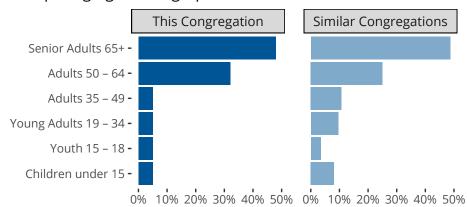

### Statistical Profile for: Faith Lutheran Church



## Ten Year Trends for the Congregation in Membership and Attendance

The dotted lines represent the average statistics of congregations with similar Confirmed Membership today.



# Comparing Age Demographics of Members

# Attendance and Annual Gains



# Statistic — MEMBERSHIP BAPTIZED — MEMBERSHIP CONFIRMED — AVG WEEKLY ATTEND

Similar congregations are other LCMS congregations with similar Confirmed Membership to this congregation.

### Statistical Profile for: Faith Lutheran Church

YERINGTON, NV | California/Nevada/Hawaii District | Last Reporting Year: 2023



Financial Comparison with Similar Size Congregations

The curve represents the distribution of congregations with similar Confirmed Membership. The solid blue line represents the value of this congregation's current statistic. The dashed gray line represents the average value among similar congregations.

## Statistical Comparison With District and Synod



Percentile is the congregation's rank as a pe