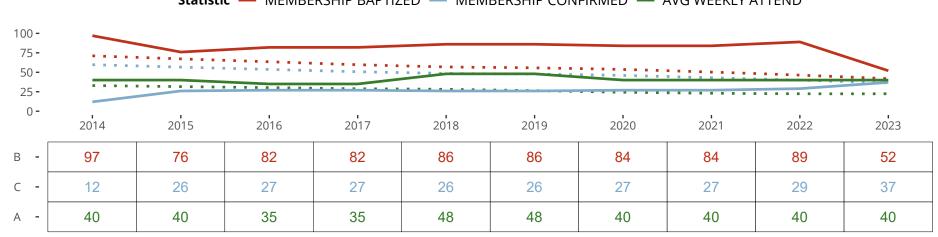

## Ten Year Trends for the Congregation in Membership and Attendance

The dotted lines represent the average statistics of congregations with similar Confirmed Membership today.

# Statistic — MEMBERSHIP BAPTIZED — MEMBERSHIP CONFIRMED — AVG WEEKLY ATTEND

Similar congregations are other LCMS congregations with similar Confirmed Membership to this congregation.