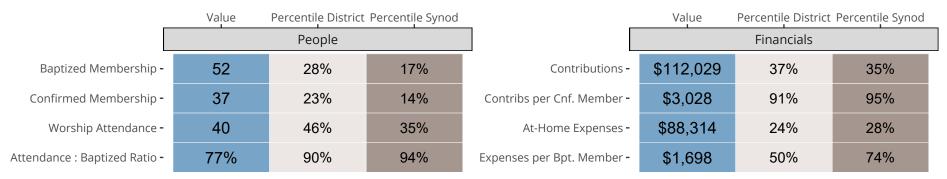

## Statistical Comparison With District and Synod

Percentile is the congregation's rank as a percentage of the whole (e.g. 50% would be the middle ranking and 99% would be the highest).

If any data on this report is missing, it most likely means the data was not reported for the given year.