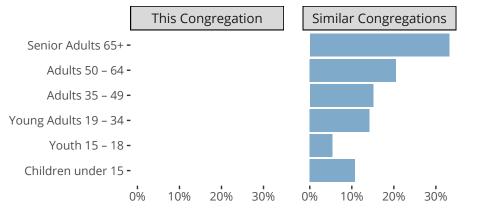

## Statistical Profile for: Our Savior Lutheran Church

Sparks, NV | California/Nevada/Hawaii District | Last Reporting Year: 2023



Ten Year Trends for the Congregation in Membership and Attendance

The dotted lines represent the average statistics of congregations with similar Confirmed Membership today.

## Comparing Age Demographics of Members



## Attendance and Annual Gains



Similar congregations are other LCMS congregations with similar Confirmed Membership to this congregation.

Sparks, NV | California/Nevada/Hawaii District | Last Reporting Year: 2023



The curve represents the distribution of congregations with similar Confirmed Membership. The solid blue line represents the value of this congregation's current statistic. The dashed gray line represents the average value among similar congregations.

## Statistical Comparison With District and Synod



Percentile is the congregation's rank as a percentage of the whole (e.g. 50% would be the middle ranking and 99% would be the highest).

If any data on this report is missing, it most likely means the data was not reported for the given year.