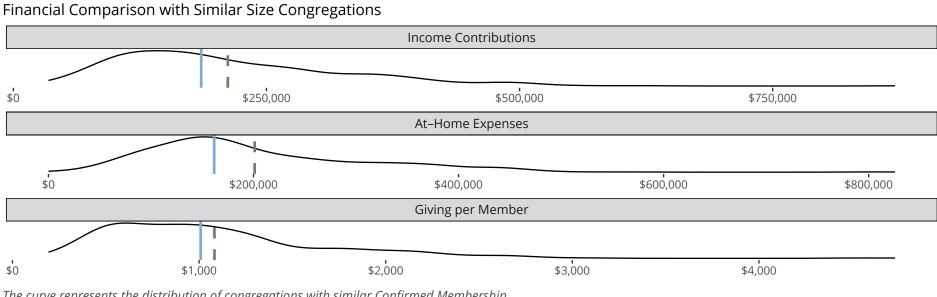

The curve represents the distribution of congregations with similar Confirmed Membership. The solid blue line represents the value of this congregation's current statistic. The dashed gray line represents the average value among similar congregations.