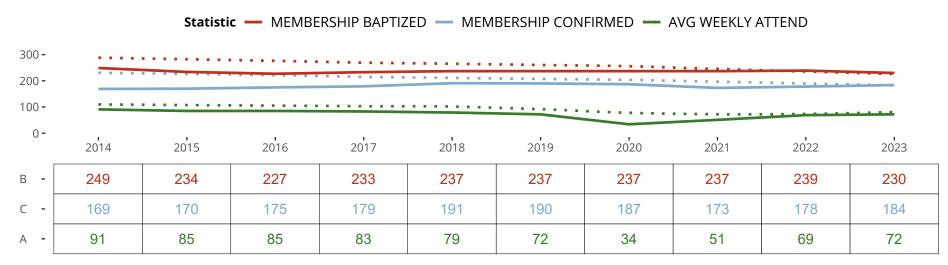

## Statistical Profile for: Our Savior Lutheran Church

Sparks, NV | California/Nevada/Hawaii District | Last Reporting Year: 2023

Ten Year Trends for the Congregation in Membership and Attendance

The dotted lines represent the average statistics of congregations with similar Confirmed Membership today.