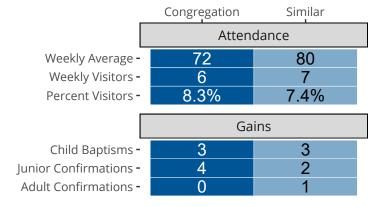

## Attendance and Annual Gains

Similar congregations are other LCMS congregations with similar Confirmed Membership to this congregation.

Sparks, NV | California/Nevada/Hawaii District | Last Reporting Year: 2023