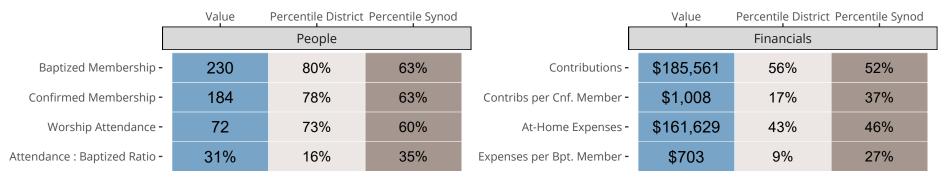

## Statistical Comparison With District and Synod

Percentile is the congregation's rank as a percentage of the whole (e.g. 50% would be the middle ranking and 99% would be the highest).

If any data on this report is missing, it most likely means the data was not reported for the given year.