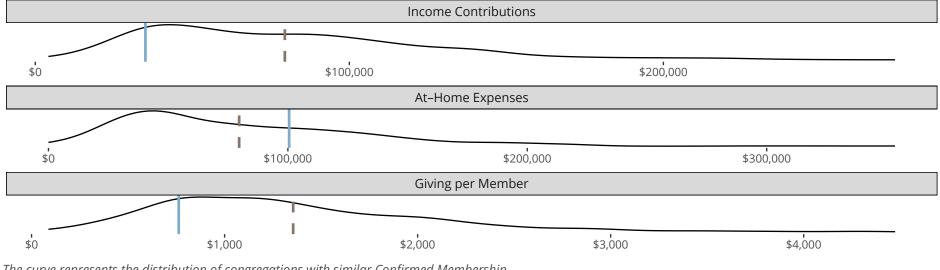

### Burlingame, CA | California/Nevada/Hawaii District | Last Reporting Year: 2023

The curve represents the distribution of congregations with similar Confirmed Membership. The solid blue line represents the value of this congregation's current statistic. The dashed gray line represents the average value among similar congregations.