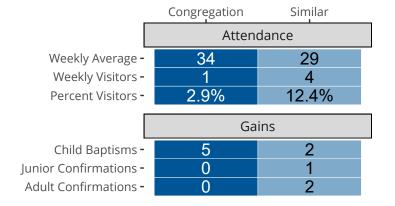

# Attendance and Annual Gains

Similar congregations are other LCMS congregations with similar Confirmed Membership to this congregation.