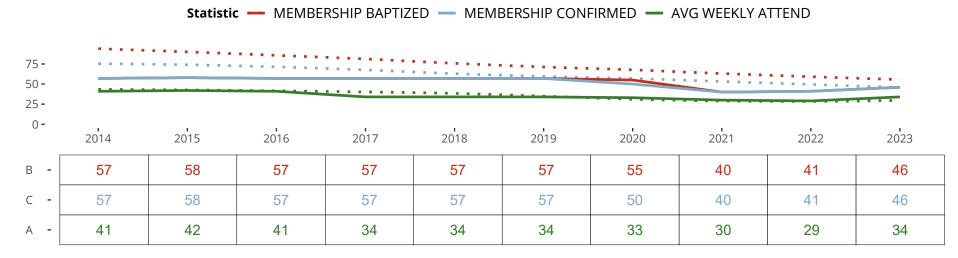

### Ten Year Trends for the Congregation in Membership and Attendance

The dotted lines represent the average statistics of congregations with similar Confirmed Membership today.