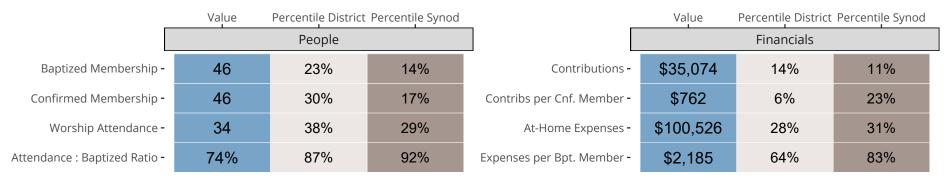

### Statistical Comparison With District and Synod

Percentile is the congregation's rank as a percentage of the whole (e.g. 50% would be the middle ranking and 99% would be the highest).

If any data on this report is missing, it most likely means the data was not reported for the given year.