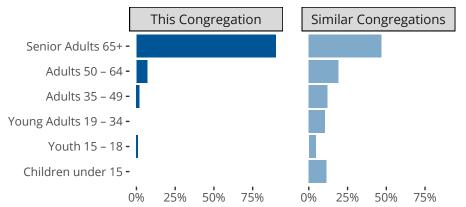

#### Statistical Profile for: Trinity Lutheran Church

Burlingame, CA | California/Nevada/Hawaii District | Last Reporting Year: 2023

### Ten Year Trends for the Congregation in Membership and Attendance



The dotted lines represent the average statistics of congregations with similar Confirmed Membership today.

# Comparing Age Demographics of Members



# Attendance and Annual Gains



Similar congregations are other LCMS congregations with similar Confirmed Membership to this congregation.

### Statistical Profile for: Trinity Lutheran Church

### Burlingame, CA | California/Nevada/Hawaii District | Last Reporting Year: 2023





The curve represents the distribution of congregations with similar Confirmed Membership. The solid blue line represents the value of this congregation's current statistic. The dashed gray line represents the average value among similar congregations.

### Statistical Comparison With District and Synod



Percentile is the congregation's rank as a percentage of the whole (e.g. 50% would be the middle ranking and 99% would be the highest).

If any data on this report is missing, it most likely means the data wa