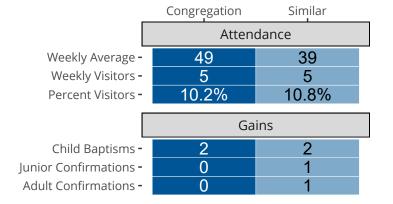

# Attendance and Annual Gains

Similar congregations are other LCMS congregations with similar Confirmed Membership to this congregation.

Concord, CA | California/Nevada/Hawaii District | Last Reporting Year: 2022