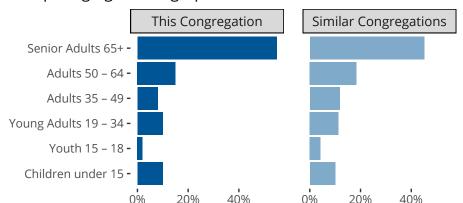

#### Statistical Profile for: Holy Cross Lutheran Church

Concord, CA | California/Nevada/Hawaii District | Last Reporting Year: 2022

## Ten Year Trends for the Congregation in Membership and Attendance



The dotted lines represent the average statistics of congregations with similar Confirmed Membership today.



## Comparing Age Demographics of Members

# Attendance and Annual Gains



Similar congregations are other LCMS congregations with similar Confirmed Membership to this congregation.

Concord, CA | California/Nevada/Hawaii District | Last Reporting Year: 2022





The curve represents the distribution of congregations with similar Confirmed Membership. The solid blue line represents the value of this congregation's current statistic. The dashed gray line represents the average value among similar congregations.

## Statistical Comparison With District and Synod



Percentile is the congregation's rank as a percentage of the whole (e.g. 50% would be the middle ranking and 99% would be the highest).

If any data on this report is missing, it most likely means the data was not reported for t