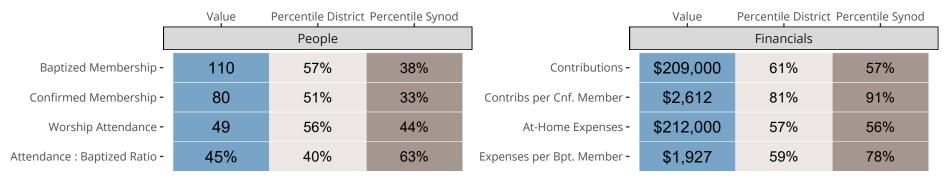

## Statistical Comparison With District and Synod

Percentile is the congregation's rank as a percentage of the whole (e.g. 50% would be the middle ranking and 99% would be the highest).

If any data on this report is missing, it most likely means the data was not reported for the given year.