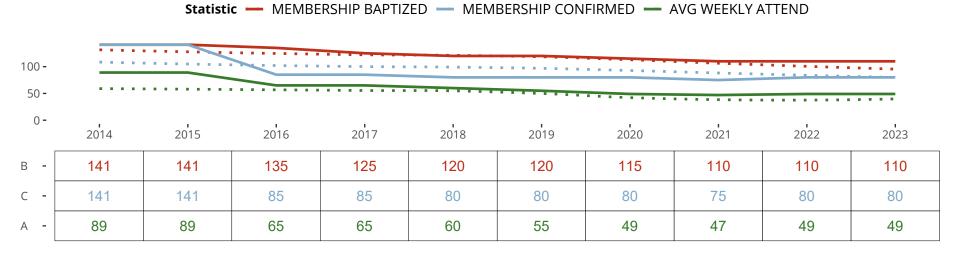

## Ten Year Trends for the Congregation in Membership and Attendance

The dotted lines represent the average statistics of congregations with similar Confirmed Membership today.