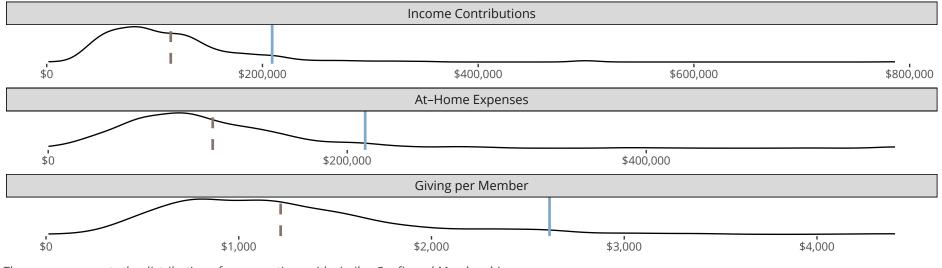

The curve represents the distribution of congregations with similar Confirmed Membership. The solid blue line represents the value of this congregation's current statistic. The dashed gray line represents the average value among similar congregations.