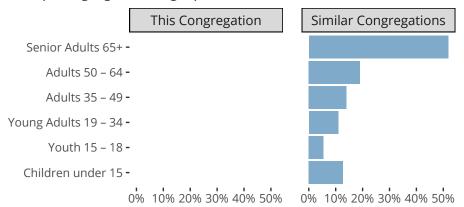

#### Statistical Profile for: Memorial Lutheran Chapel For The Deaf

FREMONT, CA | California/Nevada/Hawaii District | Last Reporting Year: 2023

Ten Year Trends for the Congregation in Membership and Attendance



The dotted lines represent the average statistics of congregations with similar Confirmed Membership today.

# Comparing Age Demographics of Members



## Attendance and Annual Gains



### Statistical Profile for: Memorial Lutheran Chapel For The Deaf

FREMONT, CA | California/Nevada/Hawaii District | Last Reporting Year: 2023

### Financial Comparison with Similar Size Congregations



The curve represents the distribution of congregations with similar Confirmed Membership. The solid blue line represents the value of this congregation's current statistic. The dashed gray line represents the average value among similar congregations.

## Statistical Comparison With District and Synod

| _                             | Value Percentile District Percentile Synod |     |     | _                          | Value Percentile District Percentile Synod |  |  |
|-------------------------------|--------------------------------------------|-----|