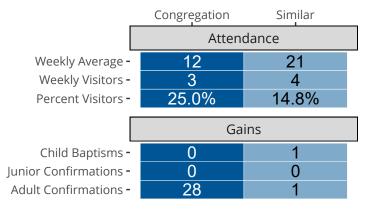

#### Statistical Profile for: Memorial Lutheran Chapel For The Deaf

FREMONT, CA | California/Nevada/Hawaii District | Last Reporting Year: 2023

Ten Year Trends for the Congregation in Membership and Attendance



The dotted lines represent the average statistics of congregations with similar Confirmed Membership today.

# Comparing Age Demographics of Members



## Attendance and Annual Gains



### Statistical Profile for: Memorial Lutheran Chapel For The Deaf

FREMONT, CA | California/Nevada/Hawaii District | Last Reporting Year: 2023

### Financial Comparison with Similar Size Congregations



The curve represents the distribution of congregations with similar Confirmed Membership. The solid blue line represents the value of this congregation's current statistic. The dashed gray line represents the average value among similar congregations.

## Statistical Comparison With District and Synod

| _                             | Value Percentile District Percentile Synod |     |     | _                          | Value Percentile District Percentile Synod |  |  |
|-------------------------------|--------------------------------------------|-----|-----|----------------------------