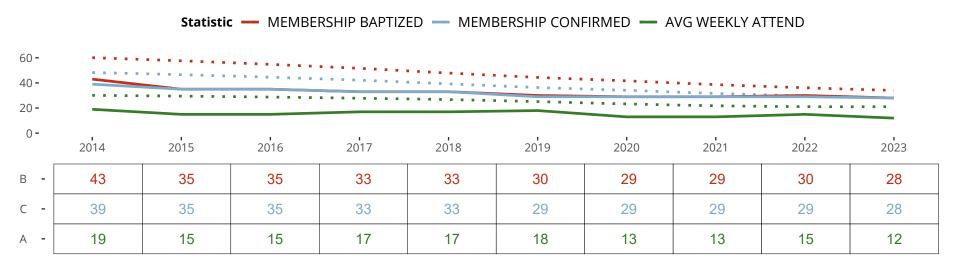

#### Statistical Profile for: Memorial Lutheran Chapel For The Deaf

FREMONT, CA | California/Nevada/Hawaii District | Last Reporting Year: 2023

Ten Year Trends for the Congregation in Membership and Attendance

The dotted lines represent the average statistics of congregations with similar Confirmed Membership today.