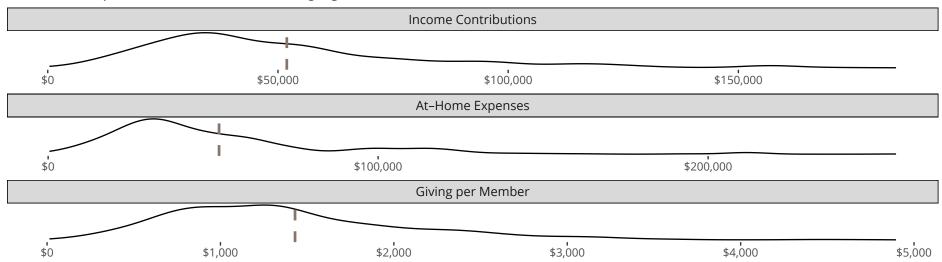

### Financial Comparison with Similar Size Congregations

The curve represents the distribution of congregations with similar Confirmed Membership. The solid blue line represents the value of this congregation's current statistic. The dashed gray line represents the average value among similar congregations.