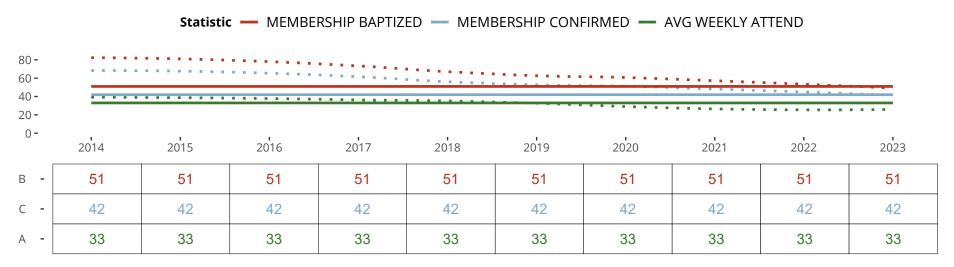

# Ten Year Trends for the Congregation in Membership and Attendance

The dotted lines represent the average statistics of congregations with similar Confirmed Membership today.