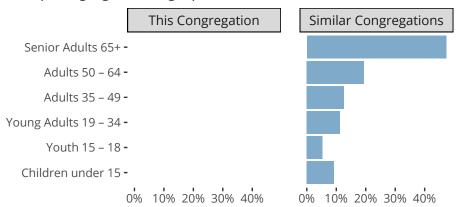

San Francisco, CA | California/Nevada/Hawaii District | Last Reporting Year: 2011

# Ten Year Trends for the Congregation in Membership and Attendance



The dotted lines represent the average statistics of congregations with similar Confirmed Membership today.

# Comparing Age Demographics of Members



### Attendance and Annual Gains



San Francisco, CA | California/Nevada/Hawaii District | Last Reporting Year: 2011

# Financial Comparison with Similar Size Congregations



The curve represents the distribution of congregations with similar Confirmed Membership. The solid blue line represents the value of this congregation's current statistic. The dashed gray line represents the average value among similar congregations.

### Statistical Comparison With District and Synod

|                               | Value Percentile District Percentile Synod |     |     |                            | Value Percentile District Percentile Synod |     |     |
|-------------------------------|--------------------------------------------|-----|-----|----------------------------|---------------------