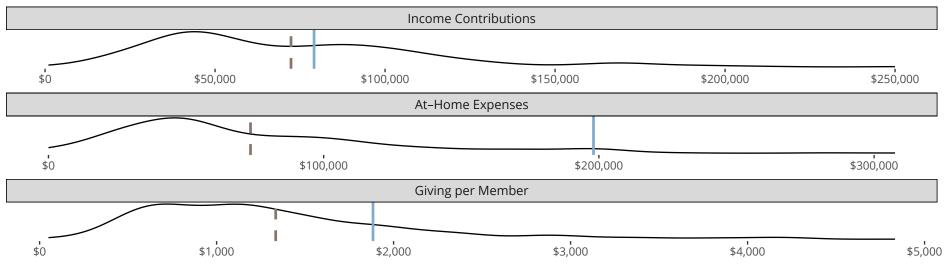

# Financial Comparison with Similar Size Congregations

The curve represents the distribution of congregations with similar Confirmed Membership. The solid blue line represents the value of this congregation's current statistic. The dashed gray line represents the average value among similar congregations.