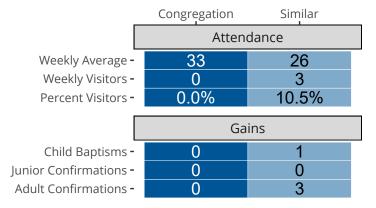

### Attendance and Annual Gains

San Francisco, CA | California/Nevada/Hawaii District | Last Reporting Year: 2011