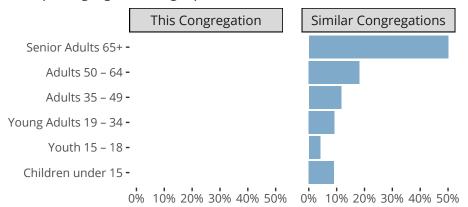

#### Statistical Profile for: Christ The Life Lutheran Church

San Jose, CA | California/Nevada/Hawaii District | Last Reporting Year: 2016

Ten Year Trends for the Congregation in Membership and Attendance



The dotted lines represent the average statistics of congregations with similar Confirmed Membership today.

# Comparing Age Demographics of Members



## Attendance and Annual Gains



### Statistical Profile for: Christ The Life Lutheran Church

San Jose, CA | California/Nevada/Hawaii District | Last Reporting Year: 2016

### Financial Comparison with Similar Size Congregations



The curve represents the distribution of congregations with similar Confirmed Membership. The solid blue line represents the value of this congregation's current statistic.

The dashed gray line represents the average value among similar congregations.

### Statistical Comparison With District and Synod

| _                             | Value Percentile District Percentile Synod |     |     | _                          | Value Percentile District Percentile Synod |     |     |
|-------------------------------|--------------------------------------------|---