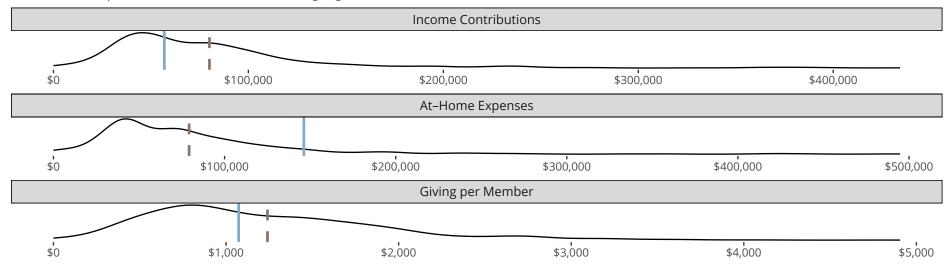

### Financial Comparison with Similar Size Congregations

The curve represents the distribution of congregations with similar Confirmed Membership. The solid blue line represents the value of this congregation's current statistic.

The dashed gray line represents the average value among similar congregations.