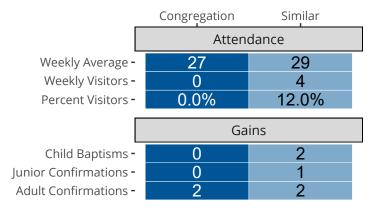

#### Statistical Profile for: Christ The Life Lutheran Church

San Jose, CA | California/Nevada/Hawaii District | Last Reporting Year: 2016

Ten Year Trends for the Congregation in Membership and Attendance



The dotted lines represent the average statistics of congregations with similar Confirmed Membership today.

# Comparing Age Demographics of Members



## Attendance and Annual Gains



### Statistical Profile for: Christ The Life Lutheran Church

San Jose, CA | California/Nevada/Hawaii District | Last Reporting Year: 2016

### Financial Comparison with Similar Size Congregations



The curve represents the distribution of congregations with similar Confirmed Membership. The solid blue line represents the value of this congregation's current statistic.

The dashed gray line represents the average value among similar congregations.

### Statistical Comparison With District and Synod

| _                             | Value Percentile District Percentile Synod |     |     | _                          | Value Percentile District Percentile Synod |     |     |
|-------------------------------|--------------------------------------------|-----|-----|-------------------------