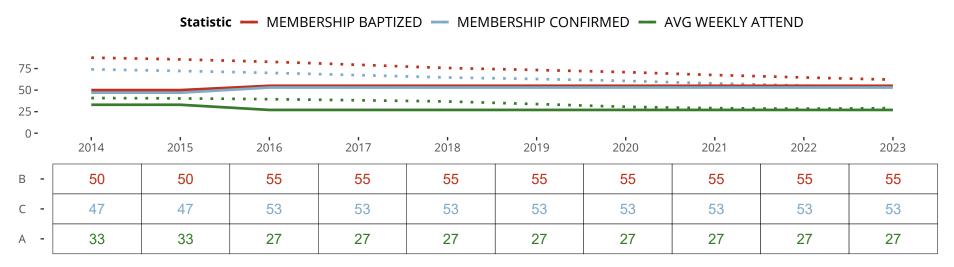

#### Statistical Profile for: Christ The Life Lutheran Church

San Jose, CA | California/Nevada/Hawaii District | Last Reporting Year: 2016

Ten Year Trends for the Congregation in Membership and Attendance

The dotted lines represent the average statistics of congregations with similar Confirmed Membership today.