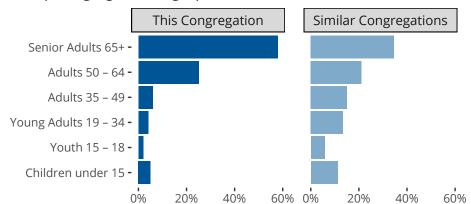

Piedmont, CA | California/Nevada/Hawaii District | Last Reporting Year: 2023

### Ten Year Trends for the Congregation in Membership and Attendance



Statistic — MEMBERSHIP BAPTIZED — MEMBERSHIP CONFIRMED — AVG WEEKLY ATTEND

The dotted lines represent the average statistics of congregations with similar Confirmed Membership today.



# Comparing Age Demographics of Members

# Attendance and Annual Gains



#### Statistical Profile for: Zion Lutheran Church

Piedmont, CA | California/Nevada/Hawaii District | Last Reporting Year: 2023



Financial Comparison with Similar Size Congregations

The curve represents the distribution of congregations with similar Confirmed Membership. The solid blue line represents the value of this congregation's current statistic. The dashed gray line represents the average value among similar congregations.

### Statistical Comparison With District and Synod



Percentile is the congregation's rank as a percentage of the whole (e.g. 50% would be the middle ranking and 99% would be the highest).

If any data on this report is missing, it most likely means the data was not reported for the