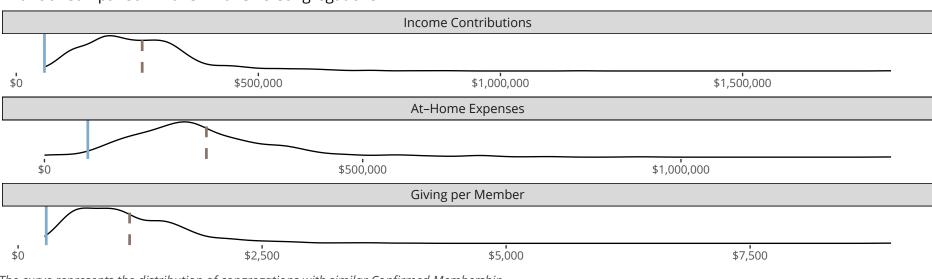

#### Statistical Profile for: Zion Lutheran Church

Piedmont, CA | California/Nevada/Hawaii District | Last Reporting Year: 2023

Financial Comparison with Similar Size Congregations

The curve represents the distribution of congregations with similar Confirmed Membership. The solid blue line represents the value of this congregation's current statistic. The dashed gray line represents the average value among similar congregations.