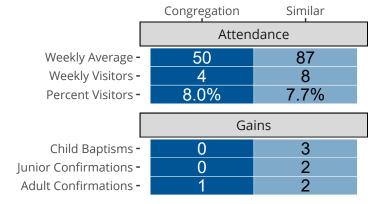

Piedmont, CA | California/Nevada/Hawaii District | Last Reporting Year: 2023

### Ten Year Trends for the Congregation in Membership and Attendance



Statistic — MEMBERSHIP BAPTIZED — MEMBERSHIP CONFIRMED — AVG WEEKLY ATTEND

The dotted lines represent the average statistics of congregations with similar Confirmed Membership today.



# Comparing Age Demographics of Members

# Attendance and Annual Gains



#### Statistical Profile for: Zion Lutheran Church

Piedmont, CA | California/Nevada/Hawaii District | Last Reporting Year: 2023



Financial Comparison with Similar Size Congregations

The curve represents the distribution of congregations with similar Confirmed Membership. The solid blue line represents the value of this congregation's current statistic. The dashed gray line represents the average value among similar congregations.

### Statistical Comparison With District and Synod



Percentile is the congregation's rank as a percentage of the whole (e.g. 50% would be the middle ranking and 99% would be the highest).

If any data on this report is missing, it most likely means the data was not reported for the given year.