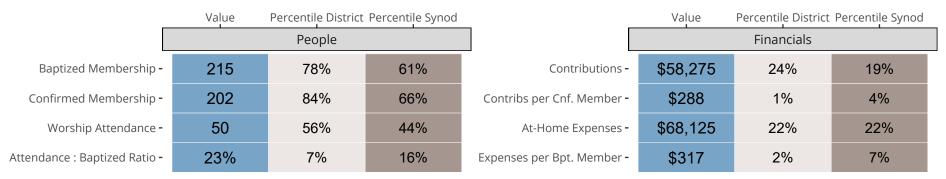

### Statistical Comparison With District and Synod

Percentile is the congregation's rank as a percentage of the whole (e.g. 50% would be the middle ranking and 99% would be the highest).

If any data on this report is missing, it most likely means the data was not reported for the given year.