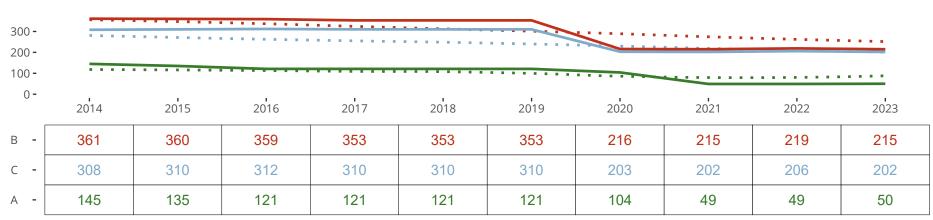

### Ten Year Trends for the Congregation in Membership and Attendance

Statistic — MEMBERSHIP BAPTIZED — MEMBERSHIP CONFIRMED — AVG WEEKLY ATTEND

The dotted lines represent the average statistics of congregations with similar Confirmed Membership today.