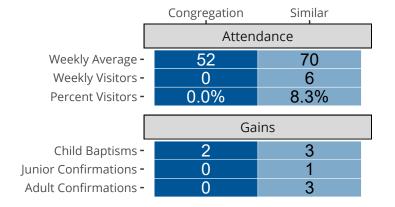

# Attendance and Annual Gains

Similar congregations are other LCMS congregations with similar Confirmed Membership to this congregation.