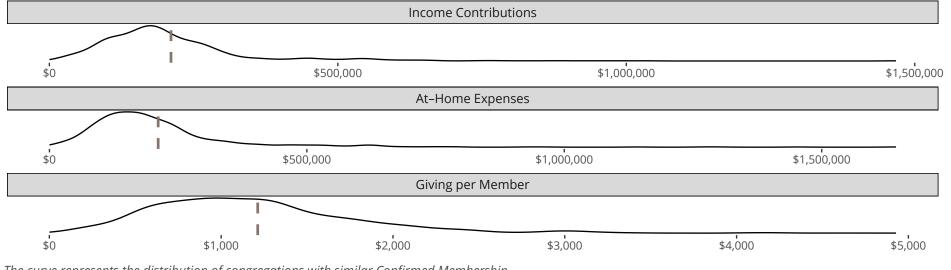

## Financial Comparison with Similar Size Congregations

The curve represents the distribution of congregations with similar Confirmed Membership. The solid blue line represents the value of this congregation's current statistic. The dashed gray line represents the average value among similar congregations.