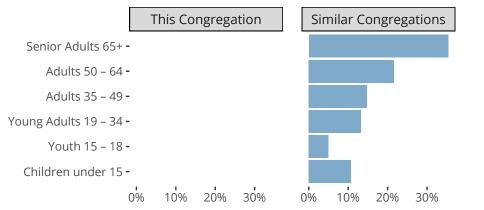

#### Statistical Profile for: Canaan Lutheran Church

SAN FRANCISCO, CA | California/Nevada/Hawaii District | Last Reporting Year: 2014

#### Statistic — MEMBERSHIP BAPTIZED — MEMBERSHIP CONFIRMED — AVG WEEKLY ATTEND 250 -200 -150 -100 -50 -0 -в -с -A -

Ten Year Trends for the Congregation in Membership and Attendance

The dotted lines represent the average statistics of congregations with similar Confirmed Membership today.

# Comparing Age Demographics of Members



# Attendance and Annual Gains



Similar congregations are other LCMS congregations with similar Confirmed Membership to this congregation.

### Statistical Profile for: Canaan Lutheran Church

## Financial Comparison with Similar Size Congregations



The curve represents the distribution of congregations with similar Confirmed Membership. The solid blue line represents the value of this congregation's current statistic. The dashed gray line represents the average value among similar congregations.

## Statistical Comparison With District and Synod



Percentile is the congregation's rank as a percentage of the whole (e.g. 50% would be the middle ranking and 99% would be the highest).

If any data on this report is missing, it most likely means the data was not reported for the given ye