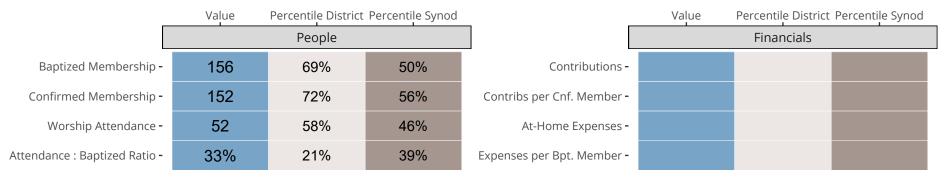

## Statistical Comparison With District and Synod

Percentile is the congregation's rank as a percentage of the whole (e.g. 50% would be the middle ranking and 99% would be the highest).

If any data on this report is missing, it most likely means the data was not reported for the given year.