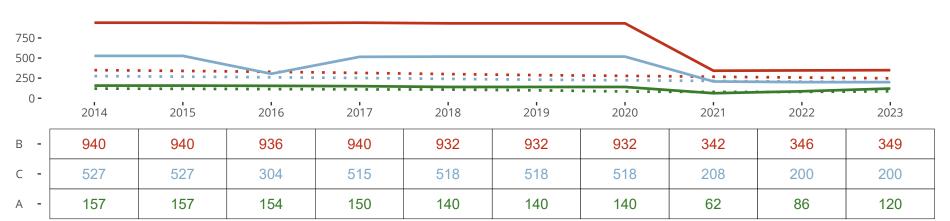

### Ten Year Trends for the Congregation in Membership and Attendance

The dotted lines represent the average statistics of congregations with similar Confirmed Membership today.

# Attendance and Annual Gains

Statistic — MEMBERSHIP BAPTIZED — MEMBERSHIP CONFIRMED — AVG WEEKLY ATTEND

Similar congregations are other LCMS congregations with similar Confirmed Membership to this congregation.