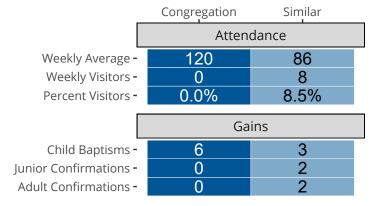

# Attendance and Annual Gains

Statistic — MEMBERSHIP BAPTIZED — MEMBERSHIP CONFIRMED — AVG WEEKLY ATTEND

Similar congregations are other LCMS congregations with similar Confirmed Membership to this congregation.