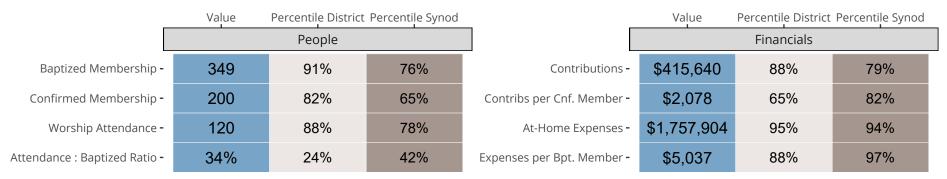

## Statistical Comparison With District and Synod

Percentile is the congregation's rank as a percentage of the whole (e.g. 50% would be the middle ranking and 99% would be the highest).

If any data on this report is missing, it most likely means the data was not reported for the given year.