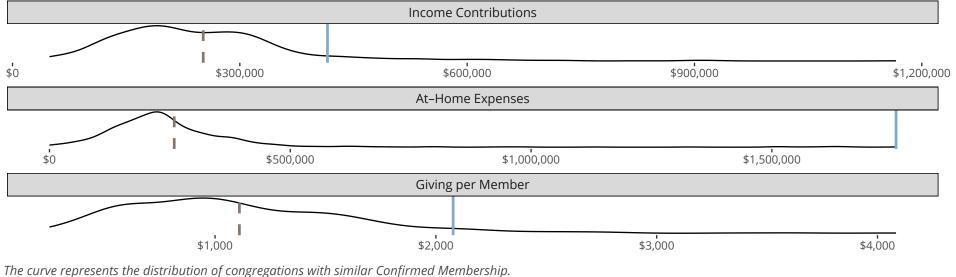

### Statistical Profile for: Trinity Lutheran Church

Paso Robles, CA | California/Nevada/Hawaii District | Last Reporting Year: 2023

The curve represents the distribution of congregations with similar Confirmed Membership. The solid blue line represents the value of this congregation's current statistic. The dashed gray line represents the average value among similar congregations.