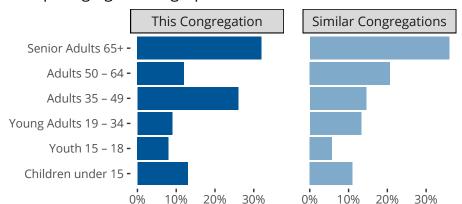

#### Statistical Profile for: Trinity Lutheran Church

Paso Robles, CA | California/Nevada/Hawaii District | Last Reporting Year: 2023



### Ten Year Trends for the Congregation in Membership and Attendance

The dotted lines represent the average statistics of congregations with similar Confirmed Membership today.



## Comparing Age Demographics of Members

# Attendance and Annual Gains



Statistic — MEMBERSHIP BAPTIZED — MEMBERSHIP CONFIRMED — AVG WEEKLY ATTEND

Similar congregations are other LCMS congregations with similar Confirmed Membership to this congregation.

### Statistical Profile for: Trinity Lutheran Church

Paso Robles, CA | California/Nevada/Hawaii District | Last Reporting Year: 2023





The curve represents the distribution of congregations with similar Confirmed Membership. The solid blue line represents the value of this congregation's current statistic. The dashed gray line represents the average value among similar congregations.

## Statistical Comparison With District and Synod



Percentile is the congregation's rank as a percentage of the whole (e.g. 50% would be the midd