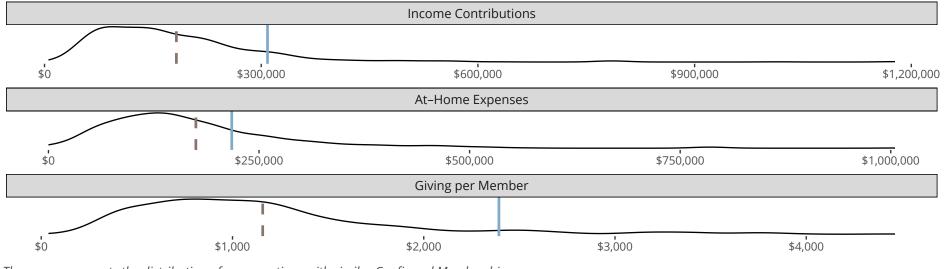

## Attendance and Annual Gains

Carson City, NV | California/Nevada/Hawaii District | Last Reporting Year: 2023

The curve represents the distribution of congregations with similar Confirmed Membership. The solid blue line represents the value of this congregation's current statistic. The dashed gray line represents the average value among similar congregations.