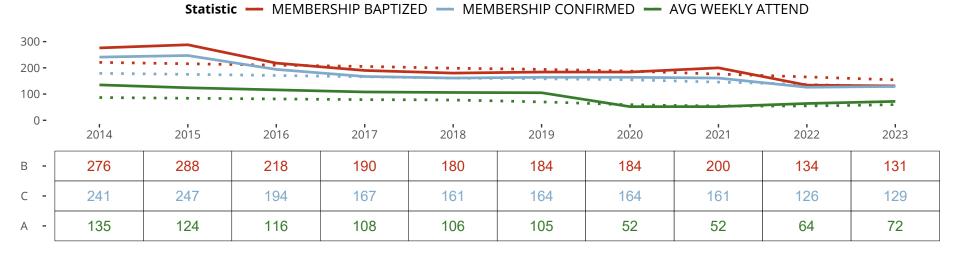

## Ten Year Trends for the Congregation in Membership and Attendance

The dotted lines represent the average statistics of congregations with similar Confirmed Membership today.