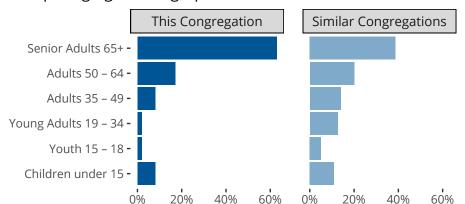

#### Statistical Profile for: Shepherd Of The Sierra Lutheran Church

\*Based on annual statistics reported by the congregation.

Carson City, NV | California/Nevada/Hawaii District | Last Reporting Year: 2023



## Ten Year Trends for the Congregation in Membership and Attendance

The dotted lines represent the average statistics of congregations with similar Confirmed Membership today.



# Comparing Age Demographics of Members

## Attendance and Annual Gains



Carson City, NV | California/Nevada/Hawaii District | Last Reporting Year: 2023





The curve represents the distribution of congregations with similar Confirmed Membership. The solid blue line represents the value of this congregation's current statistic. The dashed gray line represents the average value among similar congregations.

## Statistical Comparison With District and Synod



Percentile is the congregation's rank as a percentage of the whole (e.g. 50% would be the middle ranking and 99% would be the highest).

If any data on this report is missing, it most likely means the data was not reported for the given year.