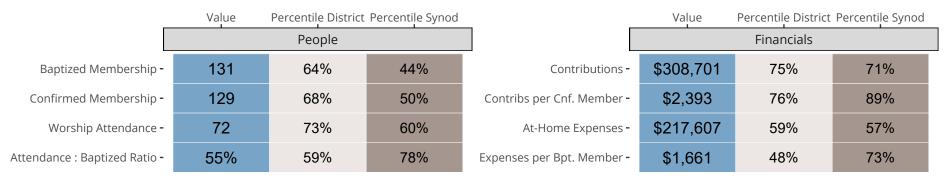

## Statistical Comparison With District and Synod

Percentile is the congregation's rank as a percentage of the whole (e.g. 50% would be the middle ranking and 99% would be the highest).

If any data on this report is missing, it most likely means the data was not reported for the given year.