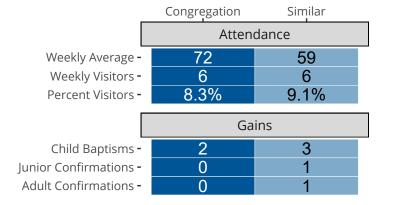

## Attendance and Annual Gains

Carson City, NV | California/Nevada/Hawaii District | Last Reporting Year: 2023

The curve represents the distribution of congregations with similar Confirmed Membership. The solid blue line represents the value of this congregation's current statistic. The dashed gray line represents the average value among similar congregations.