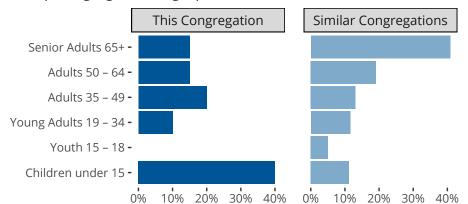

#### Statistical Profile for: Saint Mark Lutheran Church

Kaneohe, HI | California/Nevada/Hawaii District | Last Reporting Year: 2021



### Ten Year Trends for the Congregation in Membership and Attendance

The dotted lines represent the average statistics of congregations with similar Confirmed Membership today.



## Comparing Age Demographics of Members

# Attendance and Annual Gains



Similar congregations are other LCMS congregations with similar Confirmed Membership to this congregation.

Kaneohe, HI | California/Nevada/Hawaii District | Last Reporting Year: 2021





The curve represents the distribution of congregations with similar Confirmed Membership. The solid blue line represents the value of this congregation's current statistic. The dashed gray line represents the average value among similar congregations.

## Statistical Comparison With District and Synod



Percentile is the congregation's rank as a percentage of the whole (e.g. 50% would be the middle ranking and 99% would be the highest).

If any data on this report is missing, it most likely means the data was not reported for t