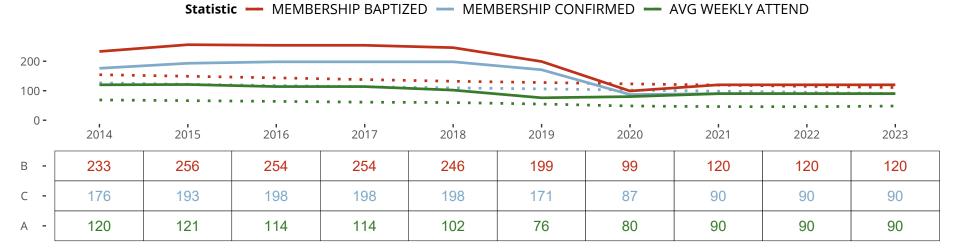

### Ten Year Trends for the Congregation in Membership and Attendance

The dotted lines represent the average statistics of congregations with similar Confirmed Membership today.