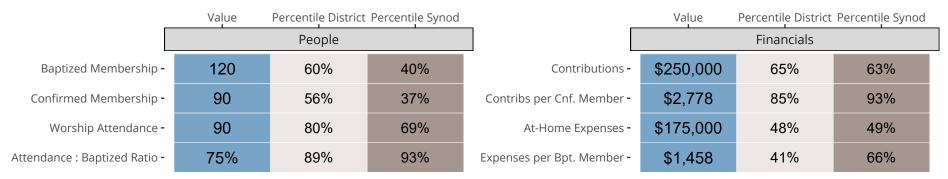

## Statistical Comparison With District and Synod

Percentile is the congregation's rank as a percentage of the whole (e.g. 50% would be the middle ranking and 99% would be the highest).

If any data on this report is missing, it most likely means the data was not reported for the given year.