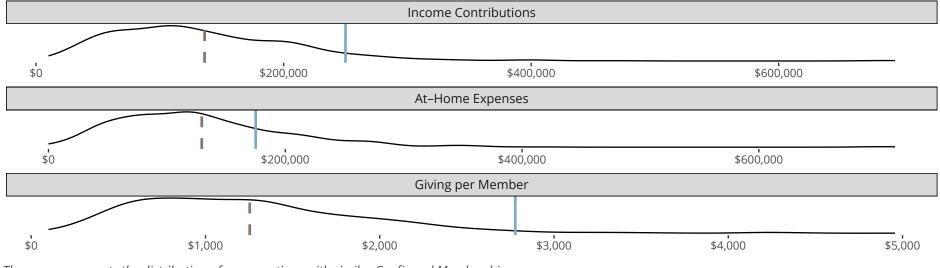

The curve represents the distribution of congregations with similar Confirmed Membership. The solid blue line represents the value of this congregation's current statistic. The dashed gray line represents the average value among similar congregations.