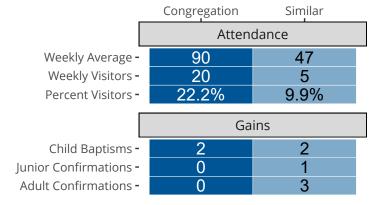

# Attendance and Annual Gains

Similar congregations are other LCMS congregations with similar Confirmed Membership to this congregation.

Kaneohe, HI | California/Nevada/Hawaii District | Last Reporting Year: 2021