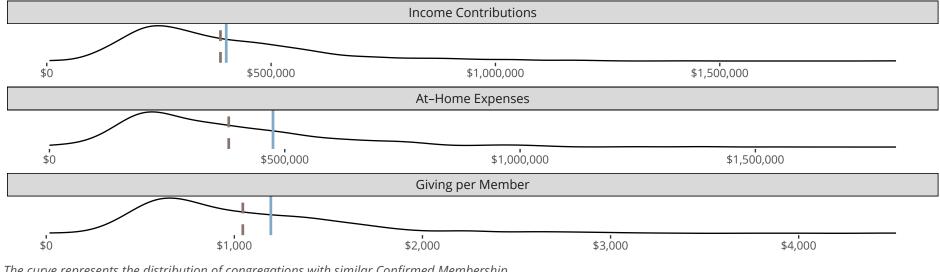

#### Statistical Profile for: Bethlehem Lutheran Church

Ridgewood, NJ | New Jersey District | Last Reporting Year: 2022

The curve represents the distribution of congregations with similar Confirmed Membership. The solid blue line represents the value of this congregation's current statistic. The dashed gray line represents the average value among similar congregations.