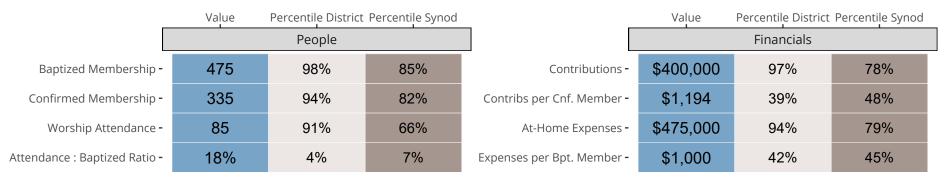

### Statistical Comparison With District and Synod

Percentile is the congregation's rank as a percentage of the whole (e.g. 50% would be the middle ranking and 99% would be the highest).

If any data on this report is missing, it most likely means the data was not reported for the given year.