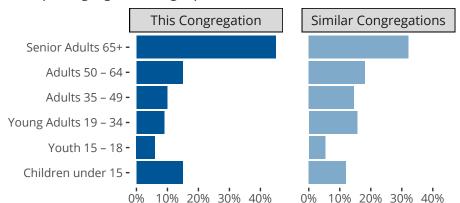

# Attendance and Annual Gains

Similar congregations are other LCMS congregations with similar Confirmed Membership to this congregation.