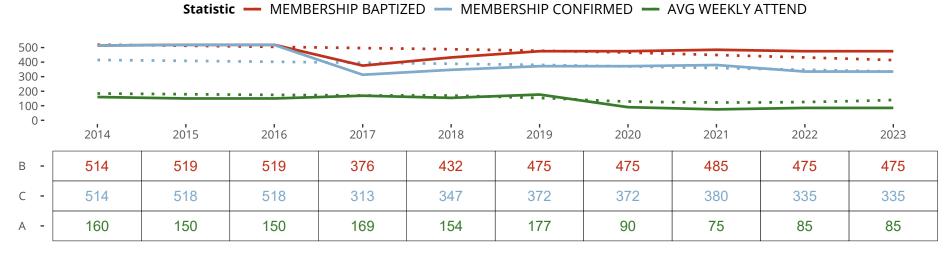

#### Statistical Profile for: Bethlehem Lutheran Church

Ridgewood, NJ | New Jersey District | Last Reporting Year: 2022

Ten Year Trends for the Congregation in Membership and Attendance