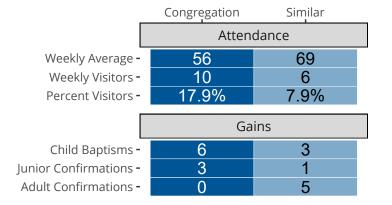

## Attendance and Annual Gains

Basking Ridge, NJ | New Jersey District | Last Reporting Year: 2023

The curve represents the distribution of congregations with similar Confirmed Membership. The solid blue line represents the value of this congregation's current statistic. The dashed gray line represents the average value among similar congregations.