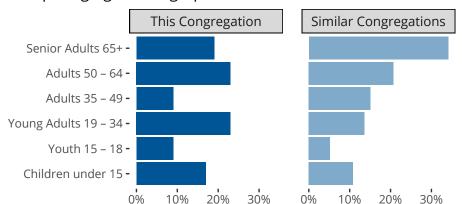

Basking Ridge, NJ | New Jersey District | Last Reporting Year: 2023

## Ten Year Trends for the Congregation in Membership and Attendance



Statistic — MEMBERSHIP BAPTIZED — MEMBERSHIP CONFIRMED — AVG WEEKLY ATTEND

The dotted lines represent the average statistics of congregations with similar Confirmed Membership today.

Similar congregations are other LCMS congregations with similar Confirmed Membership to this congregation.



## Comparing Age Demographics of Members

## Attendance and Annual Gains



Basking Ridge, NJ | New Jersey District | Last Reporting Year: 2023





The curve represents the distribution of congregations with similar Confirmed Membership. The solid blue line represents the value of this congregation's current statistic. The dashed gray line represents the average value among similar congregations.

## Statistical Comparison With District and Synod



Percentile is the congregation's rank as a percentage of the whole (e.g. 50% would be the middle ranking and 99% would be the highest).

If any data on this report is missing, it most likely means the data was not reported for the given year.