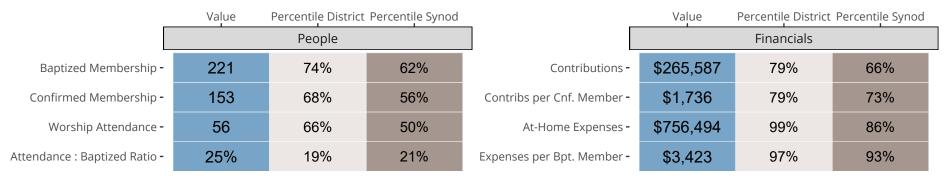

## Statistical Comparison With District and Synod

Percentile is the congregation's rank as a percentage of the whole (e.g. 50% would be the middle ranking and 99% would be the highest).

If any data on this report is missing, it most likely means the data was not reported for the given year.