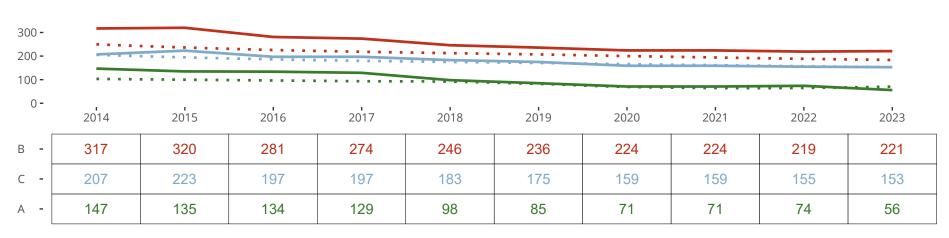

## Ten Year Trends for the Congregation in Membership and Attendance

Statistic — MEMBERSHIP BAPTIZED — MEMBERSHIP CONFIRMED — AVG WEEKLY ATTEND

The dotted lines represent the average statistics of congregations with similar Confirmed Membership today.

Similar congregations are other LCMS congregations with similar Confirmed Membership to this congregation.