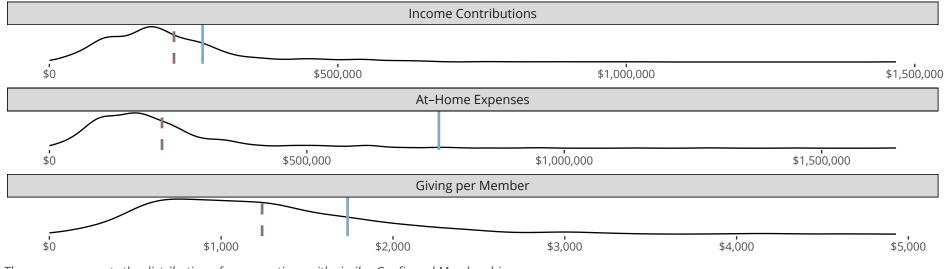

## Attendance and Annual Gains

Basking Ridge, NJ | New Jersey District | Last Reporting Year: 2023

The curve represents the distribution of congregations with similar Confirmed Membership. The solid blue line represents the value of this congregation's current statistic. The dashed gray line represents the average value among similar congregations.