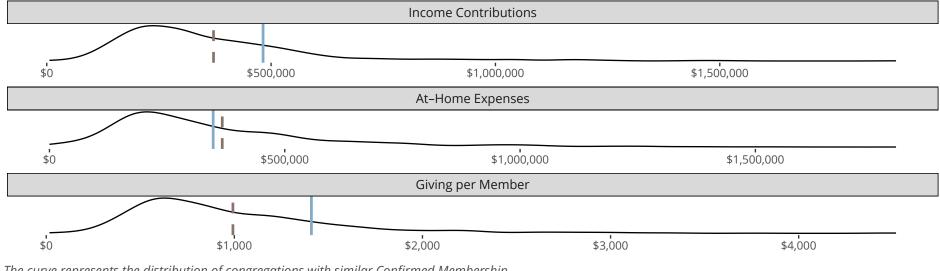

#### Statistical Profile for: Grace Lutheran Church

Fargo, ND | North Dakota District | Last Reporting Year: 2023

The curve represents the distribution of congregations with similar Confirmed Membership. The solid blue line represents the value of this congregation's current statistic. The dashed gray line represents the average value among similar congregations.