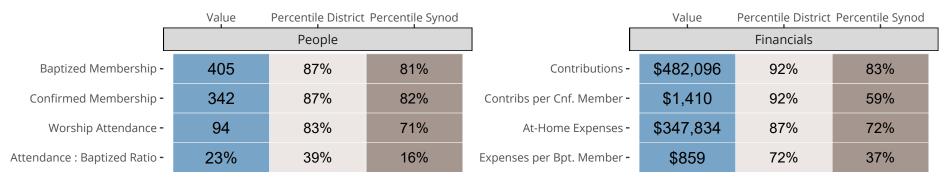

## Statistical Comparison With District and Synod

Percentile is the congregation's rank as a percentage of the whole (e.g. 50% would be the middle ranking and 99% would be the highest).

If any data on this report is missing, it most likely means the data was not reported for the given year.