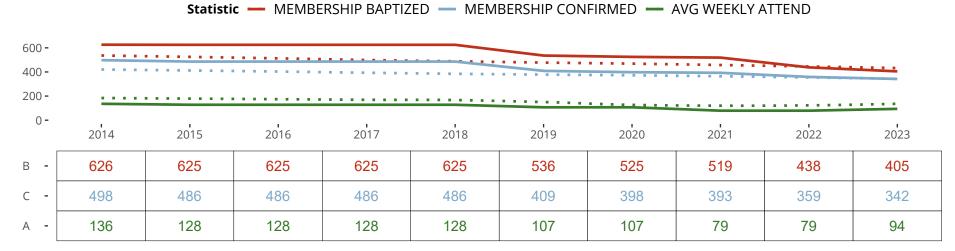

### Statistical Profile for: Grace Lutheran Church

Fargo, ND | North Dakota District | Last Reporting Year: 2023

Ten Year Trends for the Congregation in Membership and Attendance

The dotted lines represent the average statistics of congregations with similar Confirmed Membership today.