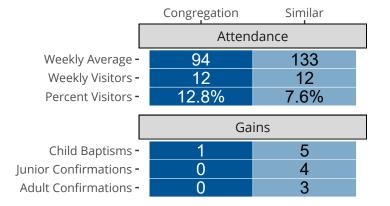

# Attendance and Annual Gains

Similar congregations are other LCMS congregations with similar Confirmed Membership to this congregation.