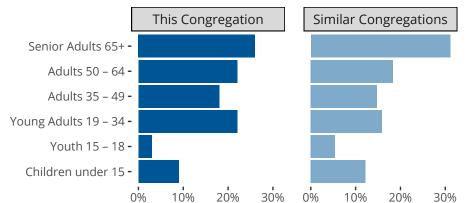

### Statistical Profile for: Grace Lutheran Church

Fargo, ND | North Dakota District | Last Reporting Year: 2023



Ten Year Trends for the Congregation in Membership and Attendance

The dotted lines represent the average statistics of congregations with similar Confirmed Membership today.



## Comparing Age Demographics of Members

# Attendance and Annual Gains



Similar congregations are other LCMS congregations with similar Confirmed Membership to this congregation.

#### Statistical Profile for: Grace Lutheran Church

Fargo, ND | North Dakota District | Last Reporting Year: 2023





The curve represents the distribution of congregations with similar Confirmed Membership. The solid blue line represents the value of this congregation's current statistic. The dashed gray line represents the average value among similar congregations.

## Statistical Comparison With District and Synod



Percentile is the congregation's rank as a percentage of the whole (e.g. 50% would be the middle ranking and 99% would be the highest).

If any data on this report is missing, it most likel