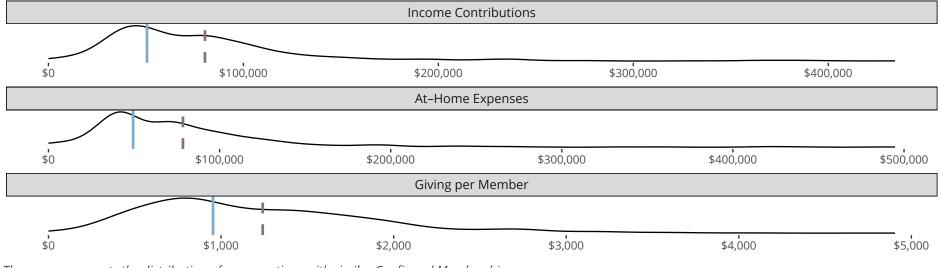

### Statistical Profile for: Trinity Lutheran Church

Tolley, ND | North Dakota District | Last Reporting Year: 2023

The curve represents the distribution of congregations with similar Confirmed Membership. The solid blue line represents the value of this congregation's current statistic. The dashed gray line represents the average value among similar congregations.