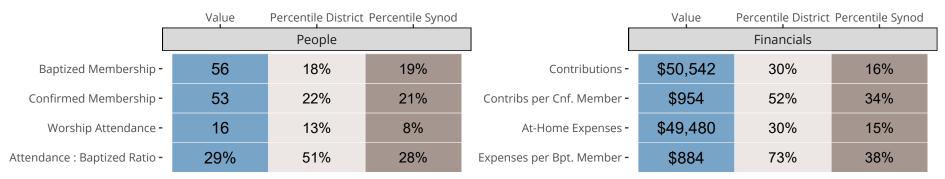

# Statistical Comparison With District and Synod

Percentile is the congregation's rank as a percentage of the whole (e.g. 50% would be the middle ranking and 99% would be the highest).

If any data on this report is missing, it most likely means the data was not reported for the given year.