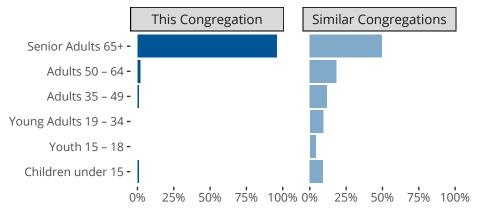

#### Statistical Profile for: Trinity Lutheran Church

Tolley, ND | North Dakota District | Last Reporting Year: 2023



Ten Year Trends for the Congregation in Membership and Attendance

The dotted lines represent the average statistics of congregations with similar Confirmed Membership today.

# Comparing Age Demographics of Members



# Attendance and Annual Gains



### Statistical Profile for: Trinity Lutheran Church

Tolley, ND | North Dakota District | Last Reporting Year: 2023





The curve represents the distribution of congregations with similar Confirmed Membership. The solid blue line represents the value of this congregation's current statistic. The dashed gray line represents the average value among similar congregations.

# Statistical Comparison With District and Synod



Percentile is the congregation's rank as a percentage of the whole (e.g. 50% would be the middle ranking and 99% would be the highest).

If any data on this report is missing, it most likely means the data was not reported for the given year.