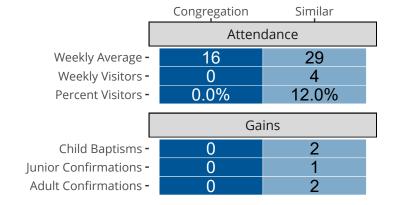

#### Statistical Profile for: Trinity Lutheran Church

Tolley, ND | North Dakota District | Last Reporting Year: 2023



Ten Year Trends for the Congregation in Membership and Attendance

The dotted lines represent the average statistics of congregations with similar Confirmed Membership today.

# Comparing Age Demographics of Members



# Attendance and Annual Gains



### Statistical Profile for: Trinity Lutheran Church

Tolley, ND | North Dakota District | Last Reporting Year: 2023





The curve represents the distribution of congregations with similar Confirmed Membership. The solid blue line represents the value of this congregation's current statistic. The dashed gray line represents the average value among similar congregations.

# Statistical Comparison With District and Synod



Percentile is the congregation's rank as a percentage of the whole (e.g. 50% would be the middle ranking and 99% would be the highest).

If any data on this report is missing, it most likely means the data was not reported for the given year.