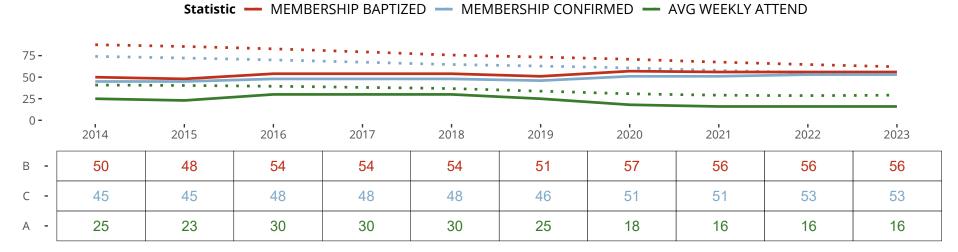

#### Statistical Profile for: Trinity Lutheran Church

Tolley, ND | North Dakota District | Last Reporting Year: 2023

Ten Year Trends for the Congregation in Membership and Attendance

The dotted lines represent the average statistics of congregations with similar Confirmed Membership today.