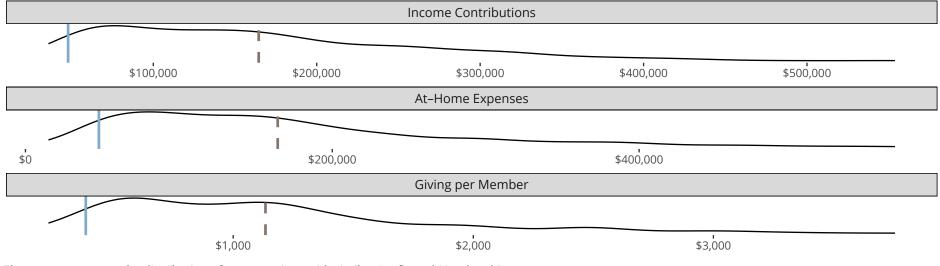

#### Statistical Profile for: All Nations Lutheran Church

Rock Lake, ND | North Dakota District | Last Reporting Year: 2023

The curve represents the distribution of congregations with similar Confirmed Membership. The solid blue line represents the value of this congregation's current statistic. The dashed gray line represents the average value among similar congregations.