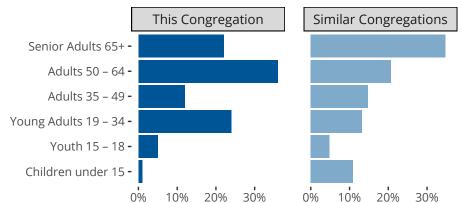

# Comparing Age Demographics of Members

# Attendance and Annual Gains

Similar congregations are other LCMS congregations with similar Confirmed Membership to this congregation.