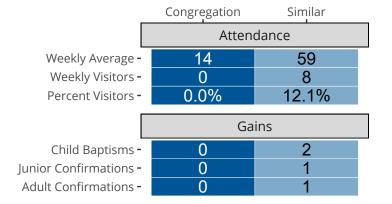

# Attendance and Annual Gains

Similar congregations are other LCMS congregations with similar Confirmed Membership to this congregation.