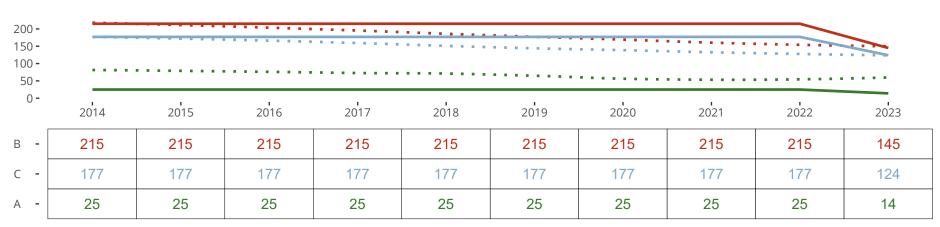

### Ten Year Trends for the Congregation in Membership and Attendance

Statistic — MEMBERSHIP BAPTIZED — MEMBERSHIP CONFIRMED — AVG WEEKLY ATTEND

The dotted lines represent the average statistics of congregations with similar Confirmed Membership today.