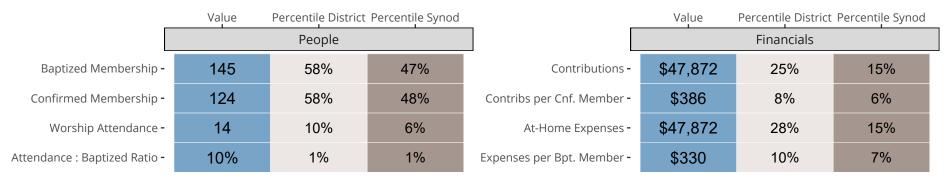

#### Statistical Comparison With District and Synod

Percentile is the congregation's rank as a percentage of the whole (e.g. 50% would be the middle ranking and 99% would be the highest).

If any data on this report is missing, it most likely means the data was not reported for the given year.