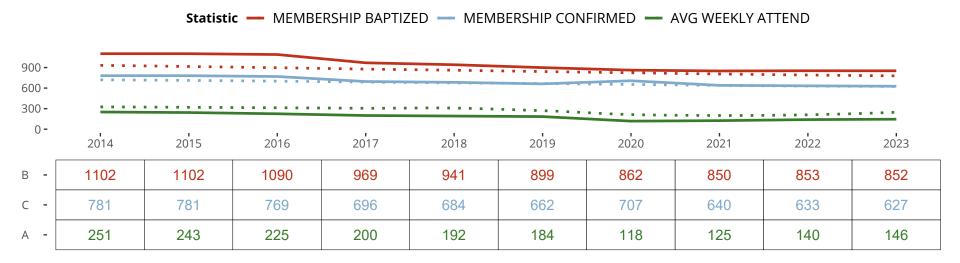

### Ten Year Trends for the Congregation in Membership and Attendance

The dotted lines represent the average statistics of congregations with similar Confirmed Membership today.