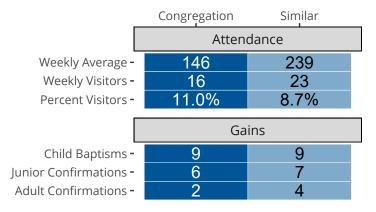

# Attendance and Annual Gains

Similar congregations are other LCMS congregations with similar Confirmed Membership to this congregation.