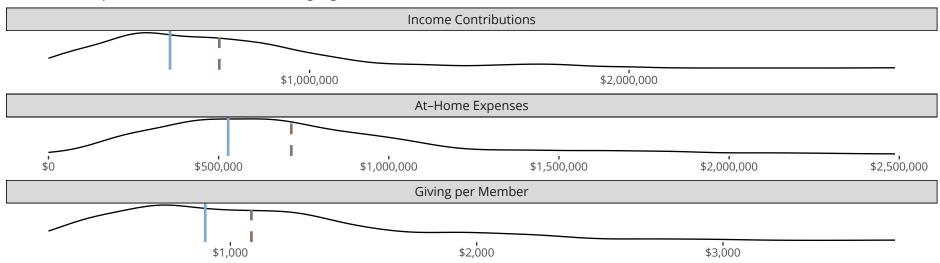

## Financial Comparison with Similar Size Congregations

The curve represents the distribution of congregations with similar Confirmed Membership. The solid blue line represents the value of this congregation's current statistic. The dashed gray line represents the average value among similar congregations.