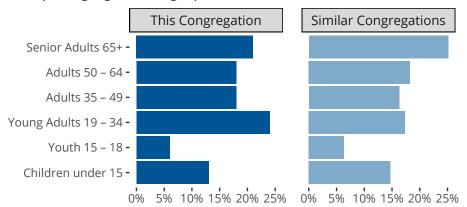

#### Statistical Profile for: St Andrew Lutheran Church

West Fargo, ND | North Dakota District | Last Reporting Year: 2023

### Ten Year Trends for the Congregation in Membership and Attendance



The dotted lines represent the average statistics of congregations with similar Confirmed Membership today.

## Comparing Age Demographics of Members



# Attendance and Annual Gains



Similar congregations are other LCMS congregations with similar Confirmed Membership to this congregation.

#### Statistical Profile for: St Andrew Lutheran Church

West Fargo, ND | North Dakota District | Last Reporting Year: 2023

## Financial Comparison with Similar Size Congregations



The curve represents the distribution of congregations with similar Confirmed Membership. The solid blue line represents the value of this congregation's current statistic. The dashed gray line represents the average value among similar congregations.

## Statistical Comparison With District and Synod

| _                             | Value Percentile District Percentile Synod |     |     | _                          | Value Percentile District Percentile Synod |