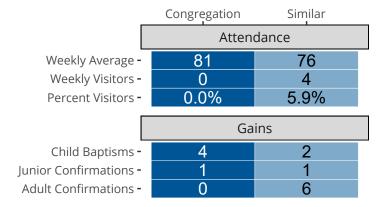

# Attendance and Annual Gains

Ten Year Trends for the Congregation in Membership and Attendance

Similar congregations are other LCMS congregations with similar Confirmed Membership to this congregation.