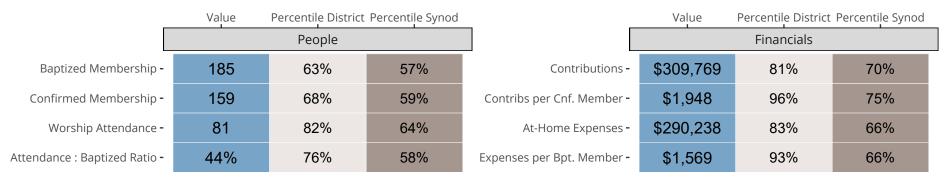

## Statistical Comparison With District and Synod

Percentile is the congregation's rank as a percentage of the whole (e.g. 50% would be the middle ranking and 99% would be the highest).

If any data on this report is missing, it most likely means the data was not reported for the given year.