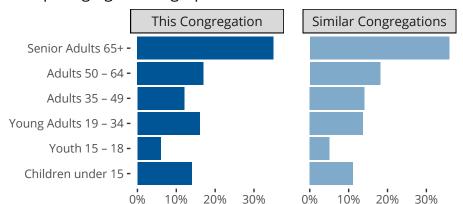

#### Statistical Profile for: Shepherd Of The Valley Lutheran Church

Bismarck, ND | North Dakota District | Last Reporting Year: 2024

#### Statistic — MEMBERSHIP BAPTIZED — MEMBERSHIP CONFIRMED — AVG WEEKLY ATTEND 600 -400 -200 -0-в -с -A -

The dotted lines represent the average statistics of congregations with similar Confirmed Membership today.



## Comparing Age Demographics of Members

# Attendance and Annual Gains



Ten Year Trends for the Congregation in Membership and Attendance

Similar congregations are other LCMS congregations with similar Confirmed Membership to this congregation.

Bismarck, ND | North Dakota District | Last Reporting Year: 2024





The curve represents the distribution of congregations with similar Confirmed Membership. The solid blue line represents the value of this congregation's current statistic. The dashed gray line represents the average value among similar congregations.

## Statistical Comparison With District and Synod



Percentile is the congregation's rank as a percentage of the whole (e.g. 50% would be the middle ranking and 99% would be the highest).

If any data on this report is missi