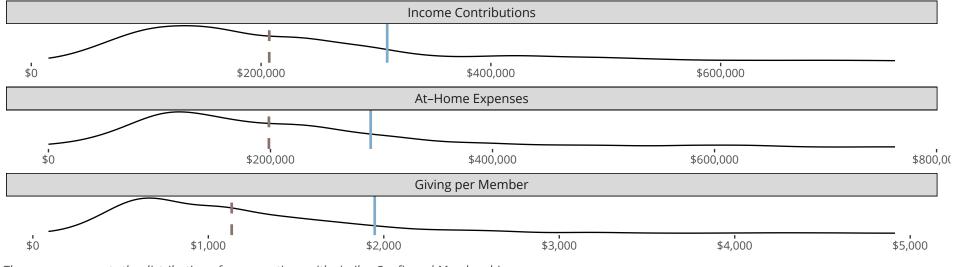

Bismarck, ND | North Dakota District | Last Reporting Year: 2024

The curve represents the distribution of congregations with similar Confirmed Membership. The solid blue line represents the value of this congregation's current statistic. The dashed gray line represents the average value among similar congregations.