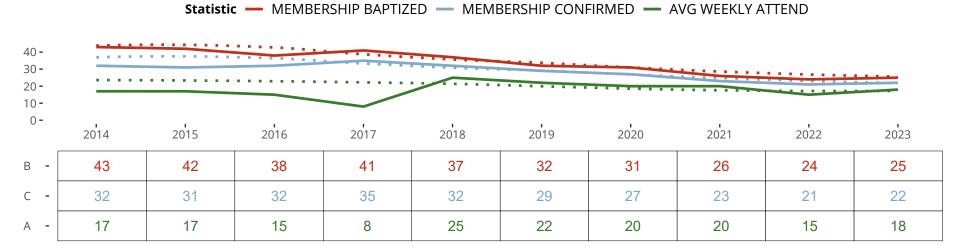

Statistical Profile for: Zion Lutheran Church

Binford, ND | North Dakota District | Last Reporting Year: 2023

The dotted lines represent the average statistics of congregations with similar Confirmed Membership today.