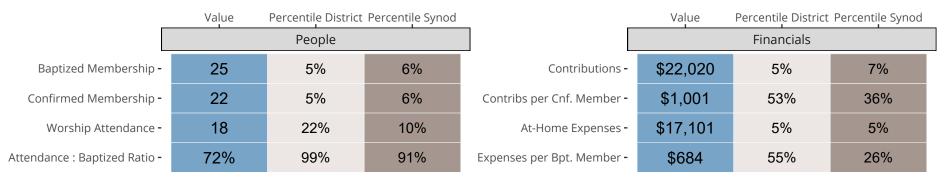

## Statistical Comparison With District and Synod

Percentile is the congregation's rank as a percentage of the whole (e.g. 50% would be the middle ranking and 99% would be the highest).

If any data on this report is missing, it most likely means the data was not reported for the given year.