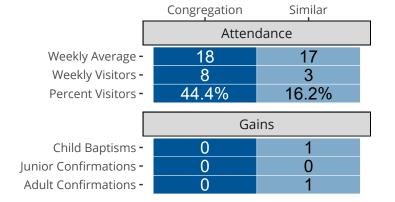

Statistical Profile for: Zion Lutheran Church

Binford, ND | North Dakota District | Last Reporting Year: 2023





The dotted lines represent the average statistics of congregations with similar Confirmed Membership today.



## Comparing Age Demographics of Members

## Attendance and Annual Gains



## Statistical Profile for: Zion Lutheran Church

Binford, ND | North Dakota District | Last Reporting Year: 2023



Financial Comparison with Similar Size Congregations

The curve represents the distribution of congregations with similar Confirmed Membership. The solid blue line represents the value of this congregation's current statistic. The dashed gray line represents the average value among similar congregations.

## Statistical Comparison With District and Synod



Percentile is the congregation's rank as a percentage of the whole (e.g. 50% would be the middle ranking and 99% would be the highest).

If any data on this report is missing, it most likely means the data was not reported for the given year.