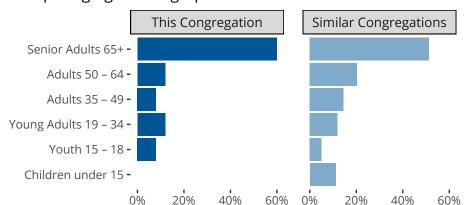

Statistical Profile for: Zion Lutheran Church

Binford, ND | North Dakota District | Last Reporting Year: 2023





The dotted lines represent the average statistics of congregations with similar Confirmed Membership today.



## Comparing Age Demographics of Members

## Attendance and Annual Gains



## Statistical Profile for: Zion Lutheran Church

Binford, ND | North Dakota District | Last Reporting Year: 2023



Financial Comparison with Similar Size Congregations

The curve represents the distribution of congregations with similar Confirmed Membership. The solid blue line represents the value of this congregation's current statistic. The dashed gray line represents the average value among similar congregations.

## Statistical Comparison With District and Synod



Percentile is the congregation's rank as a percentage of the whole (e.g. 50% would be the middle ranking and 99% would be the highest).

If any data on this report is missing, it most likely means the data was not reported for the given year.