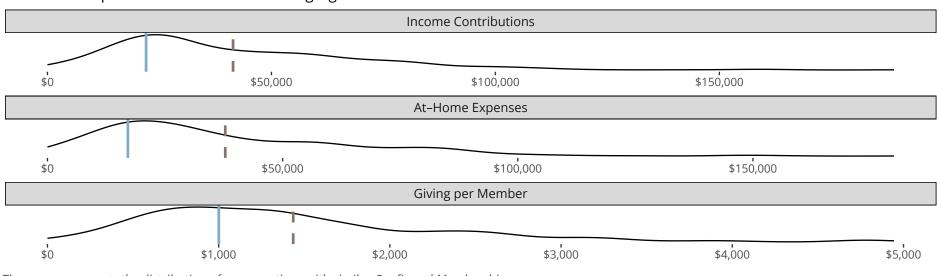

## Statistical Profile for: Zion Lutheran Church

Binford, ND | North Dakota District | Last Reporting Year: 2023

Financial Comparison with Similar Size Congregations

The curve represents the distribution of congregations with similar Confirmed Membership. The solid blue line represents the value of this congregation's current statistic. The dashed gray line represents the average value among similar congregations.