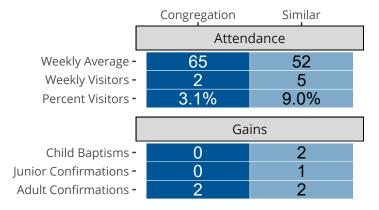

# Attendance and Annual Gains

Similar congregations are other LCMS congregations with similar Confirmed Membership to this congregation.

BISMARCK, ND | North Dakota District | Last Reporting Year: 2024