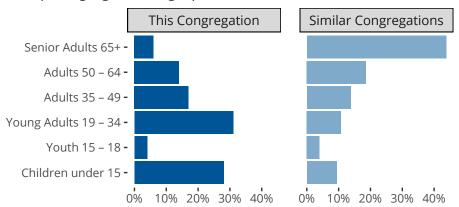

#### Statistical Profile for: Holy Cross Lutheran Church

BISMARCK, ND | North Dakota District | Last Reporting Year: 2024

### Ten Year Trends for the Congregation in Membership and Attendance



The dotted lines represent the average statistics of congregations with similar Confirmed Membership today.

# Comparing Age Demographics of Members



# Attendance and Annual Gains



Similar congregations are other LCMS congregations with similar Confirmed Membership to this congregation.

BISMARCK, ND | North Dakota District | Last Reporting Year: 2024

### Financial Comparison with Similar Size Congregations



The curve represents the distribution of congregations with similar Confirmed Membership. The solid blue line represents the value of this congregation's current statistic. The dashed gray line represents the average value among similar congregations.

# Statistical Comparison With District and Synod

| _                             | Value Percentile District Percentile Synod |     |     | _                          | Value Percentile District Percentile Synod |     |     |
|-------------------------------|------------------