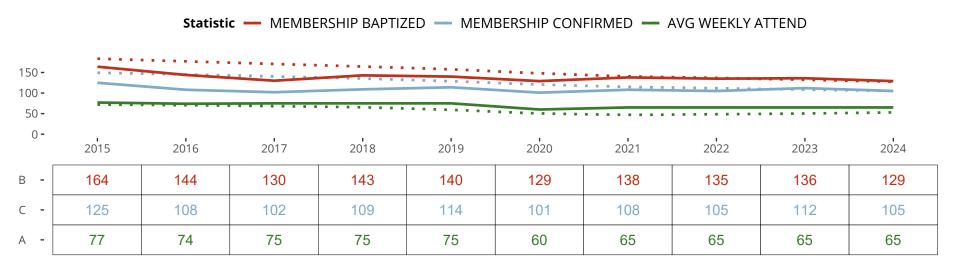

### Ten Year Trends for the Congregation in Membership and Attendance

The dotted lines represent the average statistics of congregations with similar Confirmed Membership today.