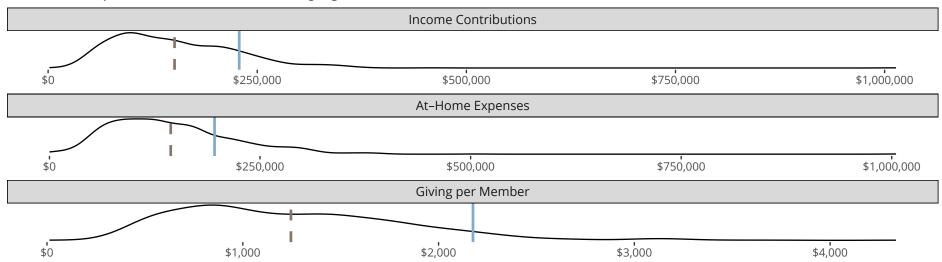

### Financial Comparison with Similar Size Congregations

The curve represents the distribution of congregations with similar Confirmed Membership. The solid blue line represents the value of this congregation's current statistic. The dashed gray line represents the average value among similar congregations.