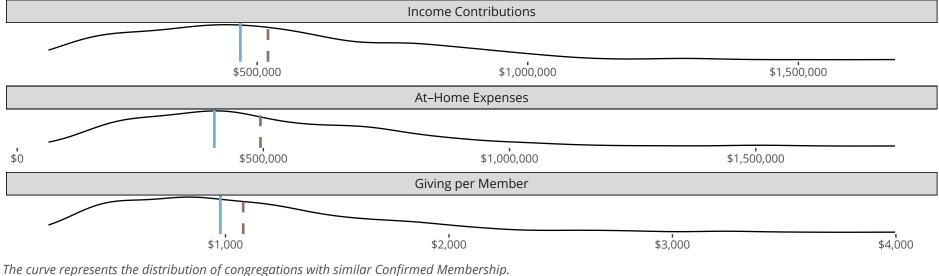

#### Statistical Profile for: Bethel Lutheran Church

Bismarck, ND | North Dakota District | Last Reporting Year: 2024

*The solid blue line represents the value of this congregation's current statistic.* 

The dashed gray line represents the average value among similar congregations.