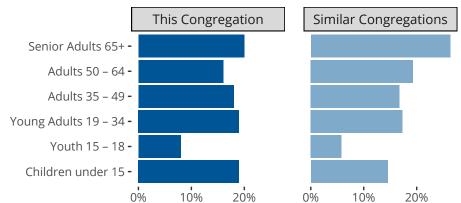

Statistical Profile for: Bethel Lutheran Church

Bismarck, ND | North Dakota District | Last Reporting Year: 2024

## Ten Year Trends for the Congregation in Membership and Attendance



Statistic — MEMBERSHIP BAPTIZED — MEMBERSHIP CONFIRMED — AVG WEEKLY ATTEND

The dotted lines represent the average statistics of congregations with similar Confirmed Membership today.



## Comparing Age Demographics of Members

# Attendance and Annual Gains



Similar congregations are other LCMS congregations with similar Confirmed Membership to this congregation.

#### Statistical Profile for: Bethel Lutheran Church

Bismarck, ND | North Dakota District | Last Reporting Year: 2024





*The solid blue line represents the value of this congregation's current statistic.* 

The dashed gray line represents the average value among similar congregations.

### Statistical Comparison With District and Synod



Percentile is the congregation's rank as a percentage of the whole (e.g. 50% would be the middle ranking and 99% would be the highest).

If any data on this report is missing, it most likely means the data was not reported for the given year.