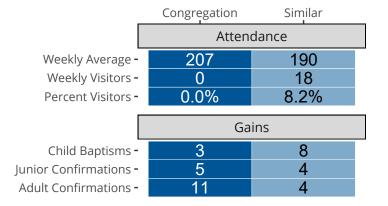

# Attendance and Annual Gains

Similar congregations are other LCMS congregations with similar Confirmed Membership to this congregation.