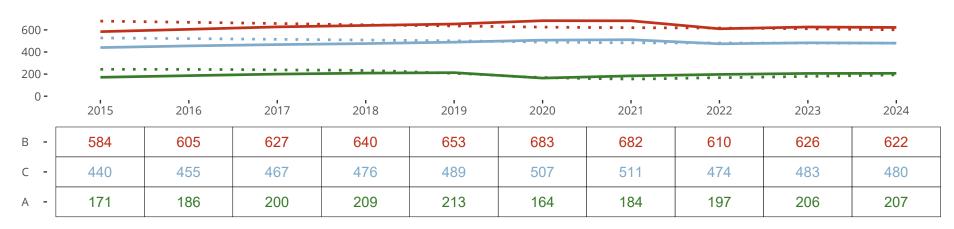

## Ten Year Trends for the Congregation in Membership and Attendance

Statistic — MEMBERSHIP BAPTIZED — MEMBERSHIP CONFIRMED — AVG WEEKLY ATTEND

The dotted lines represent the average statistics of congregations with similar Confirmed Membership today.