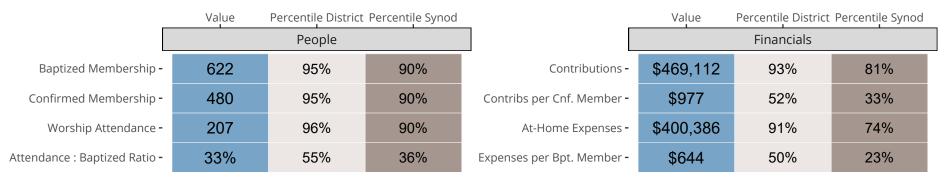

### Statistical Comparison With District and Synod

Percentile is the congregation's rank as a percentage of the whole (e.g. 50% would be the middle ranking and 99% would be the highest).

If any data on this report is missing, it most likely means the data was not reported for the given year.