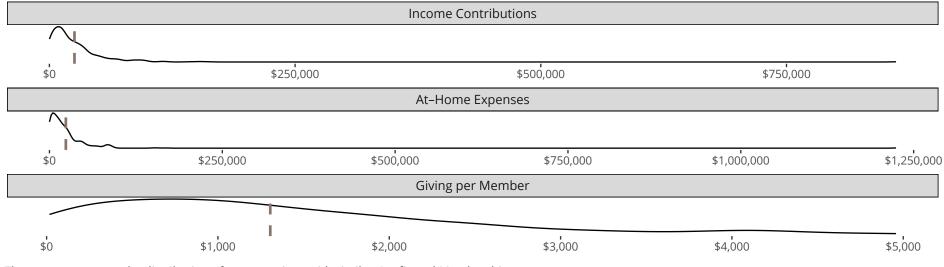

# Attendance and Annual Gains

Copper Center, AK | Northwest District | Last Reporting Year: 2023

The curve represents the distribution of congregations with similar Confirmed Membership. The solid blue line represents the value of this congregation's current statistic. The dashed gray line represents the average value among similar congregations.