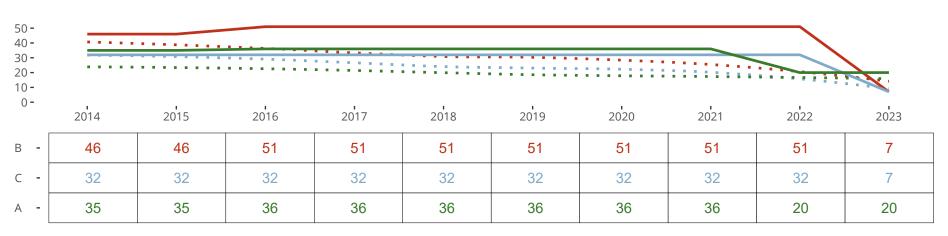

#### Ten Year Trends for the Congregation in Membership and Attendance

#### Statistic — MEMBERSHIP BAPTIZED — MEMBERSHIP CONFIRMED — AVG WEEKLY ATTEND

The dotted lines represent the average statistics of congregations with similar Confirmed Membership today.