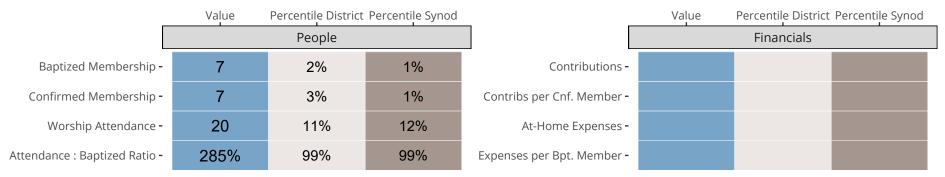

## Statistical Comparison With District and Synod

Percentile is the congregation's rank as a percentage of the whole (e.g. 50% would be the middle ranking and 99% would be the highest).

If any data on this report is missing, it most likely means the data was not reported for the given year.