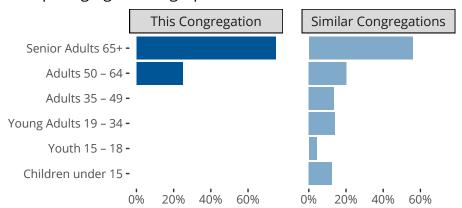

Statistical Profile for: Mount Drum Lutheran Church

Copper Center, AK | Northwest District | Last Reporting Year: 2023

#### Ten Year Trends for the Congregation in Membership and Attendance



#### Statistic — MEMBERSHIP BAPTIZED — MEMBERSHIP CONFIRMED — AVG WEEKLY ATTEND

The dotted lines represent the average statistics of congregations with similar Confirmed Membership today.



## Comparing Age Demographics of Members

# Attendance and Annual Gains



Copper Center, AK | Northwest District | Last Reporting Year: 2023





The curve represents the distribution of congregations with similar Confirmed Membership. The solid blue line represents the value of this congregation's current statistic. The dashed gray line represents the average value among similar congregations.

## Statistical Comparison With District and Synod



Percentile is the congregation's rank as a percentage of the whole (e.g. 50% would be the middle ranking and 99% would be the highest).

If any data on this report is missing, it most likely means the data was not reported for the given year.