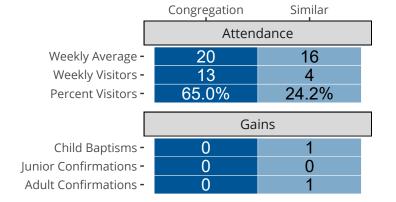

# Attendance and Annual Gains

Copper Center, AK | Northwest District | Last Reporting Year: 2023

The curve represents the distribution of congregations with similar Confirmed Membership. The solid blue line represents the value of this congregation's current statistic. The dashed gray line represents the average value among similar congregations.