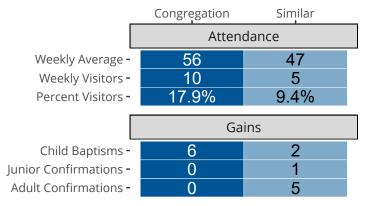

# Attendance and Annual Gains

Similar congregations are other LCMS congregations with similar Confirmed Membership to this congregation.