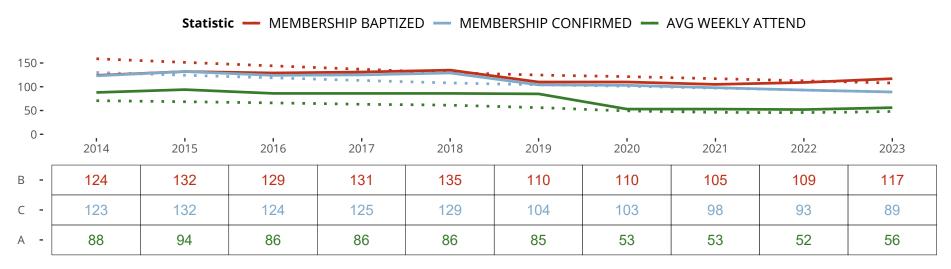

### Ten Year Trends for the Congregation in Membership and Attendance

The dotted lines represent the average statistics of congregations with similar Confirmed Membership today.