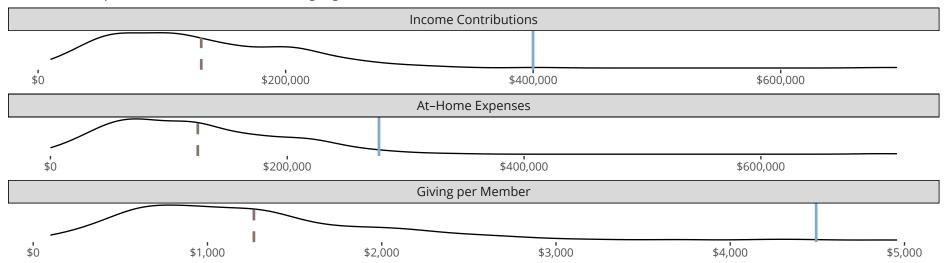

#### Financial Comparison with Similar Size Congregations

The curve represents the distribution of congregations with similar Confirmed Membership. The solid blue line represents the value of this congregation's current statistic. The dashed gray line represents the average value among similar congregations.