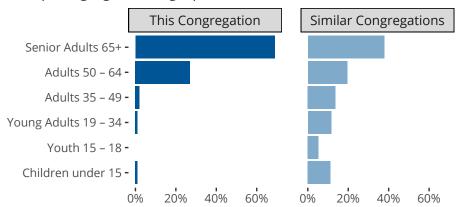

#### Statistical Profile for: Saint Peter The Fisherman Lutheran Church

Lincoln City, OR | Northwest District | Last Reporting Year: 2023

### Ten Year Trends for the Congregation in Membership and Attendance



The dotted lines represent the average statistics of congregations with similar Confirmed Membership today.

# Comparing Age Demographics of Members



# Attendance and Annual Gains



Similar congregations are other LCMS congregations with similar Confirmed Membership to this congregation.

#### Statistical Profile for: Saint Peter The Fisherman Lutheran Church

Lincoln City, OR | Northwest District | Last Reporting Year: 2023

#### Financial Comparison with Similar Size Congregations



The curve represents the distribution of congregations with similar Confirmed Membership. The solid blue line represents the value of this congregation's current statistic. The dashed gray line represents the average value among similar congregations.

# Statistical Comparison With District and Synod

| _                             | Value Percentile District Percentile Synod |     |     | _                          | Value Percentile District Percent