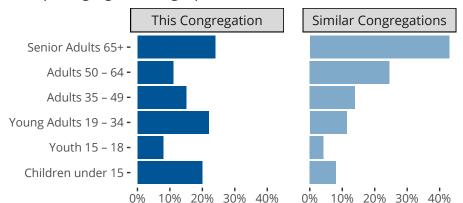

#### Statistical Profile for: Augustana Lutheran Church

Moscow, ID | Northwest District | Last Reporting Year: 2023



Ten Year Trends for the Congregation in Membership and Attendance

The dotted lines represent the average statistics of congregations with similar Confirmed Membership today.



## Comparing Age Demographics of Members

# Attendance and Annual Gains



Similar congregations are other LCMS congregations with similar Confirmed Membership to this congregation.

### Statistical Profile for: Augustana Lutheran Church

Moscow, ID | Northwest District | Last Reporting Year: 2023





The curve represents the distribution of congregations with similar Confirmed Membership. The solid blue line represents the value of this congregation's current statistic. The dashed gray line represents the average value among similar congregations.

### Statistical Comparison With District and Synod



Percentile is the congregation's rank as a percentage of the whole (e.g. 50% would be the middle ranking and 99% would be the highest).

If any data on this report is missing, it most lik