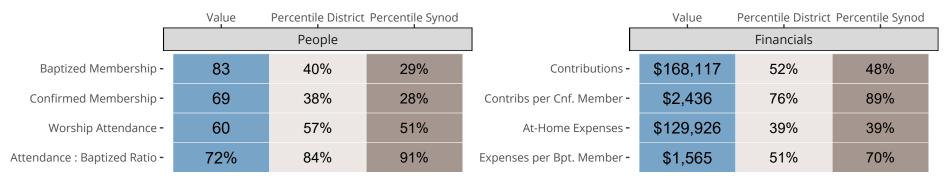

### Statistical Comparison With District and Synod

Percentile is the congregation's rank as a percentage of the whole (e.g. 50% would be the middle ranking and 99% would be the highest).

If any data on this report is missing, it most likely means the data was not reported for the given year.