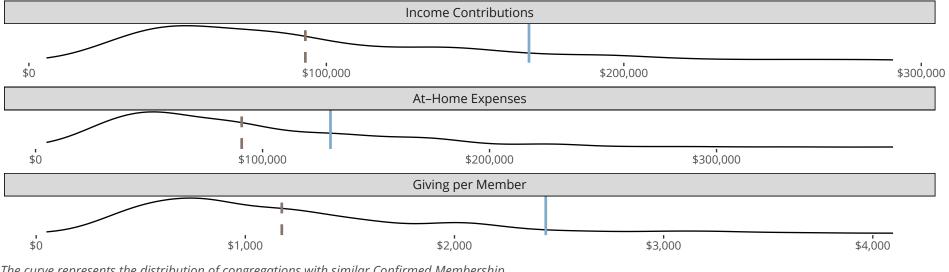

### Statistical Profile for: Augustana Lutheran Church

Moscow, ID | Northwest District | Last Reporting Year: 2023

The curve represents the distribution of congregations with similar Confirmed Membership. The solid blue line represents the value of this congregation's current statistic. The dashed gray line represents the average value among similar congregations.