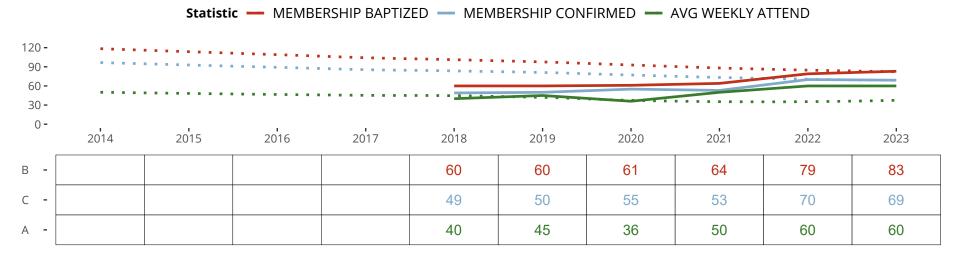

#### Statistical Profile for: Augustana Lutheran Church

Moscow, ID | Northwest District | Last Reporting Year: 2023

Ten Year Trends for the Congregation in Membership and Attendance

The dotted lines represent the average statistics of congregations with similar Confirmed Membership today.