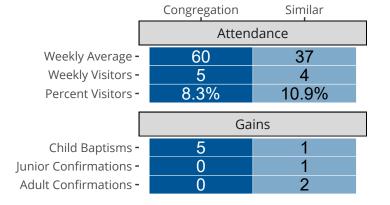

# Attendance and Annual Gains

Similar congregations are other LCMS congregations with similar Confirmed Membership to this congregation.