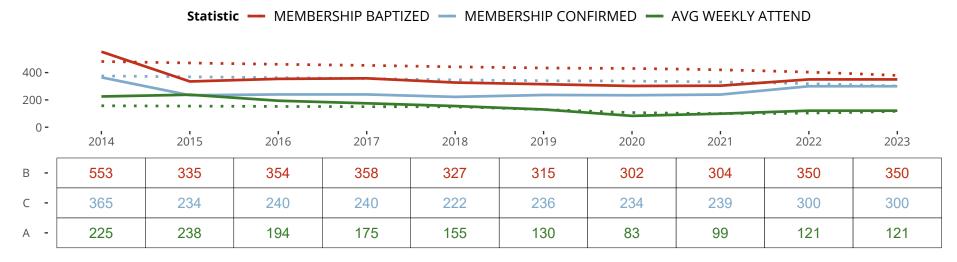

#### Statistical Profile for: Zion Lutheran Church

Fairbanks, AK | Northwest District | Last Reporting Year: 2022

The dotted lines represent the average statistics of congregations with similar Confirmed Membership today.