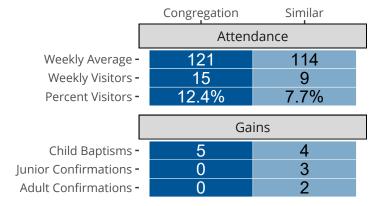

# Attendance and Annual Gains

Similar congregations are other LCMS congregations with similar Confirmed Membership to this congregation.