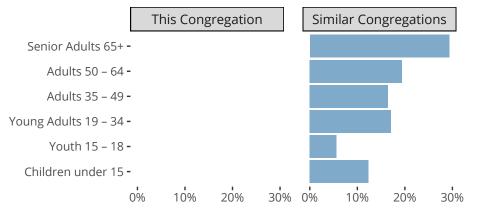

#### Statistical Profile for: Zion Lutheran Church

Fairbanks, AK | Northwest District | Last Reporting Year: 2022





The dotted lines represent the average statistics of congregations with similar Confirmed Membership today.

# Comparing Age Demographics of Members



# Attendance and Annual Gains



Similar congregations are other LCMS congregations with similar Confirmed Membership to this congregation.

#### Statistical Profile for: Zion Lutheran Church

Fairbanks, AK | Northwest District | Last Reporting Year: 2022



The solid blue line represents the value of this congregation's current statistic.

The dashed gray line represents the average value among similar congregations.

### Statistical Comparison With District and Synod



Percentile is the congregation's rank as a percentage of the whole (e.g. 50% would be the middle ranking and 99% would be the highest).

If any data on this report is missing, it most likely means the data was not reported for the given year.