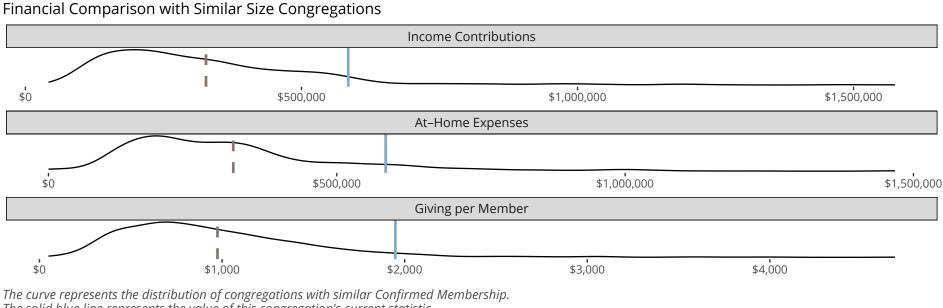

#### Statistical Profile for: Zion Lutheran Church

Fairbanks, AK | Northwest District | Last Reporting Year: 2022

The solid blue line represents the value of this congregation's current statistic.

The dashed gray line represents the average value among similar congregations.