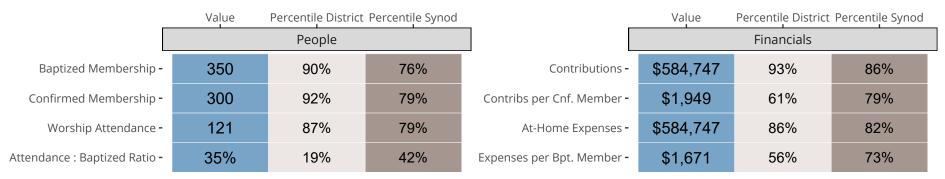

### Statistical Comparison With District and Synod

Percentile is the congregation's rank as a percentage of the whole (e.g. 50% would be the middle ranking and 99% would be the highest).

If any data on this report is missing, it most likely means the data was not reported for the given year.